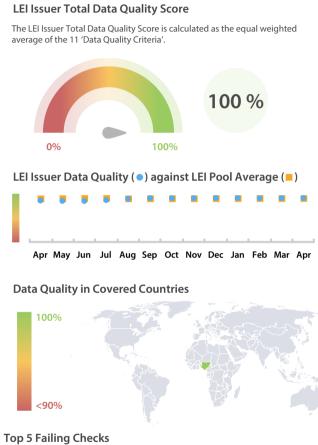

The Data Quality criteria is expected to contain 12 dimensions. Currently a subset of 11 criteria is implemented, to the detriment of the score, as they are averaged on all of them. This is expected to change, on a nonfixed timeline, to include all 12 dimensions.