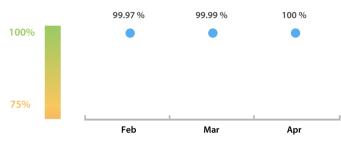

## LEI Issuer Total Data Quality Score Trend

Progress achieved with regard to the continuous optimization of the data quality based on the LEI Issuer Total Data Quality Score.

| Data Quality Criteria | Apr      | Mar      | # Checks | # Failed Records |
|-----------------------|----------|----------|----------|------------------|
| Accessibility         | 100.00 % | 100.00 % | 1        | 0 (0 %)          |
| Accuracy              | 100.00 % | 100.00 % | 8        | 0 (0 %)          |
| Completeness          | 100.00 % | 100.00 % | 3        | 0 (0 %)          |
| Comprehensiveness     | 100.00 % | 100.00 % | 2        | 0 (0 %)          |
| Consistency           | 100.00 % | 99.98 %  | 21       | 0 (0 %)          |
| Currency              | 100.00 % | 100.00 % | 1        | 0 (0 %)          |
| Integrity             | 100.00 % | 100.00 % | 18       | 0 (0 %)          |
| Provenance            | 100.00 % | 100.00 % | 2        | 0 (0 %)          |
| Representation        | 100.00 % | 100.00 % | 2        | 0 (0 %)          |
| Uniqueness            | 100.00 % | 100.00 % | 2        | 0 (0 %)          |
| Validity              | 100.00 % | 100.00 % | 15       | 0 (0 %)          |