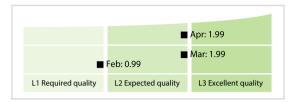

## London Stock Exchange | Data Quality Report | April 2019



## **Data Quality Scores**



## **Quality Maturity Level**



## **Statistics**

| Managed LEIs                             | 170,292 (+0.58 %) |
|------------------------------------------|-------------------|
| Active entities managed                  | 166,928 (+0.52 %) |
| Inactive entities managed                | 3,364 (+3.44 %)   |
| Covered countries                        | 178 (+/-0 %)      |
| New lapsed LEIs *                        | 1,159 (-39.97 %)  |
| Level 2 Info                             | Values            |
| LEIs with LEI parent relationships       | 12,041 (-0.43 %)  |
| LEIs with complete parent information    | 166,508 (+0.66 %) |
| Duplicates                               | Values            |
| Total LEIs marked as duplicate **        | 490 (+1.23 %)     |
| Duplicate percentage of managed LEIs     | < 1 % (+0.65 %)   |