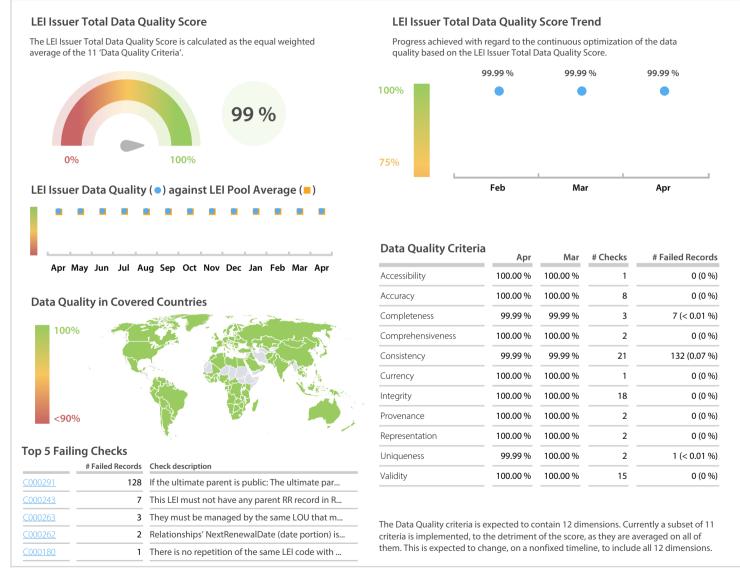

## London Stock Exchange | Data Quality Report | April 2019



## **Data Quality Scores**



## **Quality Maturity Level**



## **Statistics**

| Managed LEIs                             | 170,292 (+0.58 %) |
|------------------------------------------|-------------------|
| Active entities managed                  | 166,928 (+0.52 %) |
| Inactive entities managed                | 3,364 (+3.44 %)   |
| Covered countries                        | 178 (+/-0 %)      |
| New lapsed LEIs *                        | 1,159 (-39.97 %)  |
| Level 2 Info                             | Values            |
| LEIs with LEI parent relationships       | 12,041 (-0.43 %)  |
| LEIs with complete parent information    | 166,508 (+0.66 %) |
| Duplicates                               | Values            |
| Total LEIs marked as duplicate **        | 490 (+1.23 %)     |
| Duplicate percentage of manag