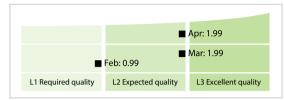

## LuxCSD | Data Quality Report | April 2019



## **Data Quality Scores**



## **Quality Maturity Level**



## **Statistics**

| Managed LEIs                             | 7,689 (+0.91 %)   |
|------------------------------------------|-------------------|
| Active entities managed                  | 7,529 (+0.89 %)   |
| Inactive entities managed                | 160 (+1.91 %)     |
| Covered countries                        | 31 (+/-0 %)       |
| New lapsed LEIs *                        | 136 (-17.57 %)    |
| Level 2 Info                             | Values            |
| LEIs with LEI parent relationships       | 402 (+0.75 %)     |
| LEIs with complete parent information    | 6,951 (+1.01 %)   |
| Duplicates                               | Values            |
| Total LEIs marked as duplicate **        | 15 (+/-0 %)       |
| Duplicate percentage of managed LEIs     | < 1 % (-0.91 %)   |