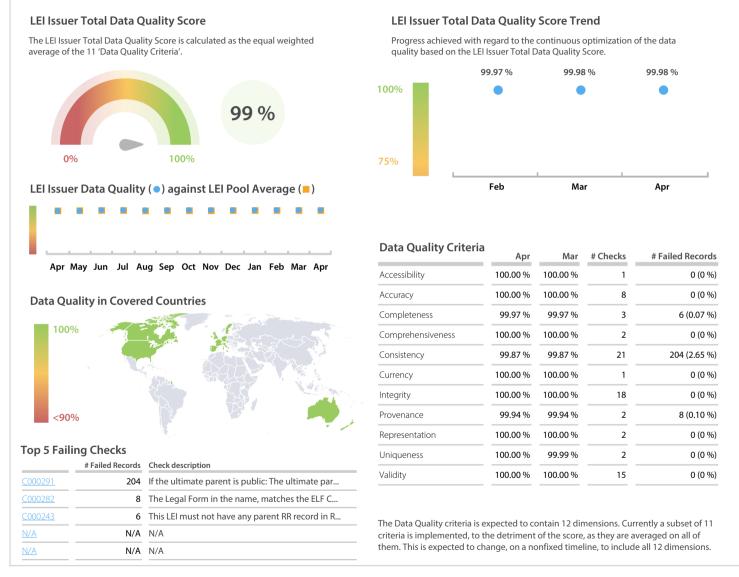

## LuxCSD | Data Quality Report | April 2019



## **Data Quality Scores**



## **Quality Maturity Level**



## **Statistics**

| Managed LEIs                             | 7,689 (+0.91 %)   |
|------------------------------------------|-------------------|
| Active entities managed                  | 7,529 (+0.89 %)   |
| Inactive entities managed                | 160 (+1.91 %)     |
| Covered countries                        | 31 (+/-0 %)       |
| New lapsed LEIs *                        | 136 (-17.57 %)    |
| Level 2 Info                             | Values            |
| LEIs with LEI parent relationships       | 402 (+0.75 %)     |
| LEIs with complete parent information    | 6,951 (+1.01 %)   |
| Duplicates                               | Values            |
| Total LEIs marked as duplicate **        | 15 (+/-0 %)       |
| Duplicate percentage of manag