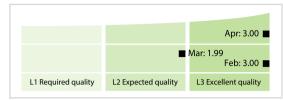

## Depozitarul Central, Romania | Data Quality Report | April 2019



## **Data Quality Scores**



## **Quality Maturity Level**



## **Statistics**

| Managed LEIs                             | 190 (+11.11 %) |
|------------------------------------------|----------------|
| Active entities managed                  | 190 (+11.11 %) |
| Inactive entities managed                | 0 (+/-0 %)     |
| Covered countries                        | 1 (+/-0 %)     |
| New lapsed LEIs *                        | 0 (+/-0 %)     |
| Level 2 Info                             | Values         |
| LEIs with LEI parent relationships       | 27 (+3.84 %)   |
| LEIs with complete parent information    | 190 (+11.11 %) |
| Duplicates                               | Values         |
| Total LEIs marked as duplicate **        | 0 (+/-0 %)     |
| Duplicate percentage of managed LEIs     | 0 % (+/-0 %)   |
| Challenges