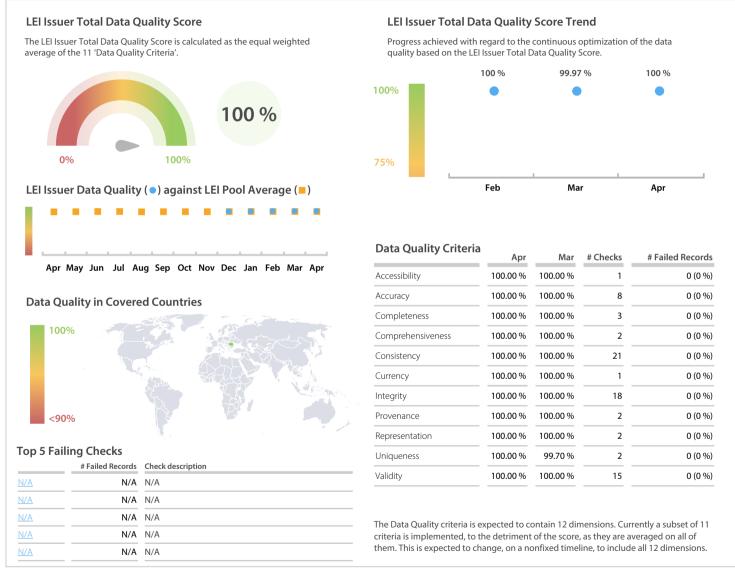

## Depozitarul Central, Romania | Data Quality Report | April 2019



## **Data Quality Scores**



## **Quality Maturity Level**



## **Statistics**

| Managed LEIs                             | 190 (+11.11 %) |
|------------------------------------------|----------------|
| Active entities managed                  | 190 (+11.11 %) |
| Inactive entities managed                | 0 (+/-0 %)     |
| Covered countries                        | 1 (+/-0 %)     |
| New lapsed LEIs *                        | 0 (+/-0 %)     |
| Level 2 Info                             | Values         |
| LEIs with LEI parent relationships       | 27 (+3.84 %)   |
| LEIs with complete parent information    | 190 (+11.11 %) |
| Duplicates                               | Values         |
| Total LEIs marked as duplicate **        | 0 (+/-0 %)     |
| Duplicate percentage of managed LEIs     | 0 % (+/-0 %)   |
|