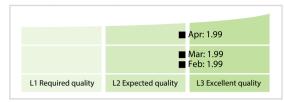

-of-month files for all months mentioned in this report and 2) the Data Quality Reports for the reported month based on the LEI-Data-Quality-Check Specification v2.1.3. While every care has been taken in the compilation of this information, GLEIF will not be held responsible for any loss, damage or inconvenience caused as a result of inaccuracy or error within the LEI Data Quality Report may be used, printed and distributed ONLY with the copyright information displayed (© Copyright Global Legal Entity Identifier Foundation (GLEIF) and the copyright of the LEI Data Quality Report may be used, printed and distributed ONLY with the copyright information displayed (© Copyright Global Legal Entity Identifier Foundation (GLEIF) and the copyright of the copyright

### **Quality Maturity Level**



#### **Statistics**

| Totals                                   | Values          |
|------------------------------------------|-----------------|
| Managed LEIs                             | 8,790 (+1.11 %) |
| Active entities managed                  | 7,193 (+0.65 %) |
| Inactive entities managed                | 1,597 (+3.23 %) |
| Covered countries                        | 13 (+/-0 %)     |
| New lapsed LEIs *                        | 10 (+66.66 %)   |
| Level 2 Info                             | Values          |
| LEIs with LEI parent relationships       | 75 (+2.73 %     |
| LEIs with complete parent information    | 7,841 (+1.23 %) |
| Duplicates                               | Values          |
| Total LEIs marked as duplicate **        | 1 (+/-0 %       |
| Duplicate percentag