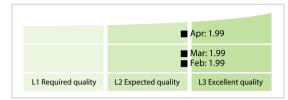

cores**



DISCLAIMER: All figures of this LEI Data Quality Report are derived from these sources: 1) Global Legal Entity Identifier Foundation (GLEIF) Concatenated end-of-month files for all months mentioned in this report and 2) the Data Quality Reports for the reported month based on the LEI-Data-Quality-Check Specification v2.1.3. While every care has been taken in the compilation of this information, GLEIF will not be held responsible for any loss, damage or inconvenience caused as a result of inaccuracy or error within the LEI Data Quality Report. The text and graphic content of the LEI Data Quality Report may be used, printed and distributed ONLY with the copyright information displayed (© Copyright Global Legal Entity Identifier Foundation (GLEIF)).

## **Quality Maturity Level**



## **Statistics**

| Managed LEIs                             | 38,669 (+1.05 %) |
|------------------------------------------|------------------|
| Active entities managed                  | 38,424 (+1.03 %) |
|                                          |                  |
| Inactive entities managed                | 245 (+3.81 %)    |
| Covered countries                        | 82 (+/-0 %)      |
| New lapsed LEIs *                        | 329 (-32.71 %)   |
| Level 2 Info                             | Values           |
| LEIs with LEI parent relationships       | 1,060 (+0.37 %)  |
| LEIs with complete parent information    | 38,189 (+1.05 %) |
| Duplicates                               | Values           |
| Total LEIs marked as duplicate **        | 44 (+2.32 %)     |
| Duplicate