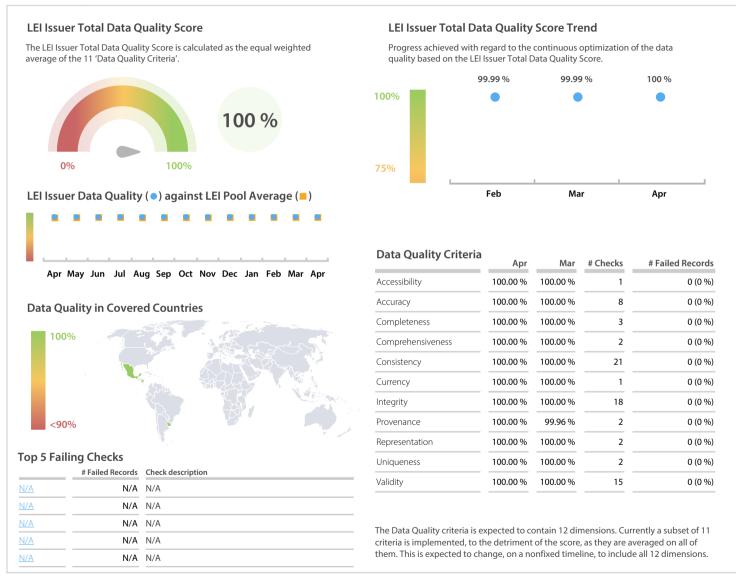

## GS1 Mexico | Data Quality Report | April 2019



## **Data Quality Scores**



## **Quality Maturity Level**



## **Statistics**

| Managed LEIs                             | 1,421 (+2.45 %) |
|------------------------------------------|-----------------|
| Active entities managed                  | 1,421 (+2.45 %) |
| Inactive entities managed                | 0 (+/-0 %       |
| Covered countries                        | 3 (+/-0 %       |
| New lapsed LEIs *                        | 12 (-57.14 %    |
| Level 2 Info                             | Values          |
| LEIs with LEI parent relationships       | 215 (+0.93 %)   |
| LEIs with complete parent information    | 1,396 (+2.42 %) |
| Duplicates                               | Values          |
| Total LEIs marked as duplicate **        | 0 (+/-0 %       |
| Duplicate percentage of managed LEIs     | 0 % (+/-