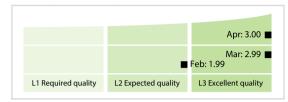

## GS1 Mexico | Data Quality Report | April 2019



## **Data Quality Scores**



## **Quality Maturity Level**



## **Statistics**

| Managed LEIs                             | 1,421 (+2.45 %) |
|------------------------------------------|-----------------|
| Active entities managed                  | 1,421 (+2.45 %) |
| Inactive entities managed                | 0 (+/-0 %       |
| Covered countries                        | 3 (+/-0 %       |
| New lapsed LEIs *                        | 12 (-57.14 %    |
| Level 2 Info                             | Values          |
| LEIs with LEI parent relationships       | 215 (+0.93 %)   |
| LEIs with complete parent information    | 1,396 (+2.42 %) |
| Duplicates                               | Values          |
| Total LEIs marked as duplicate **        | 0 (+/-0 %       |
| Duplicate percentage of managed LEIs     | 0 % (+/-0 %     |
| Challenges