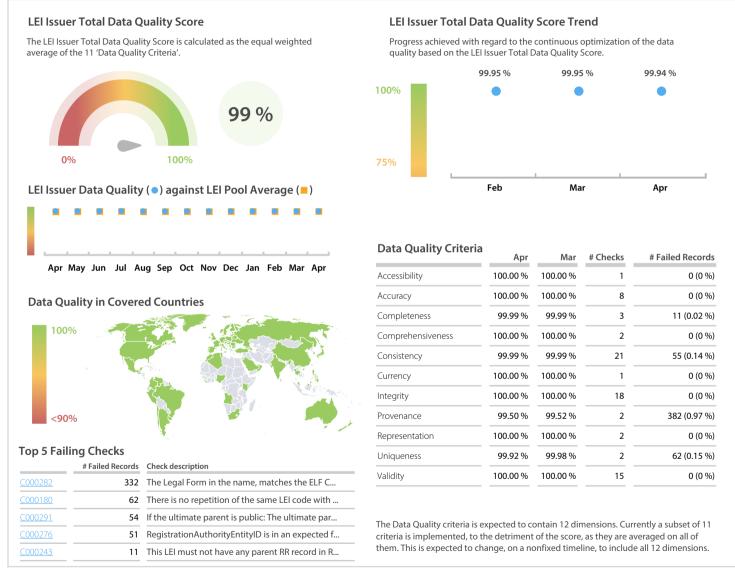

## EQS | Data Quality Report | April 2019



## **Data Quality Scores**



## **Quality Maturity Level**



## **Statistics**

|                                          | Values            |
|------------------------------------------|-------------------|
| Managed LEIs                             | 39,045 (+3.00 %)  |
| Active entities managed                  | 39,007 (+2.99 %)  |
| Inactive entities managed                | 38 (+11.76 %)     |
| Covered countries                        | 120 (+1.69 %)     |
| New lapsed LEIs *                        | 733 (-12.21 %)    |
| Level 2 Info                             | Values            |
| LEIs with LEI parent relationships       | 1,000 (+3.30 %)   |
| LEIs with complete parent information    | 38,797 (+2.98 %)  |
| Duplicates                               | Values            |
| Total LEIs marked as duplicat