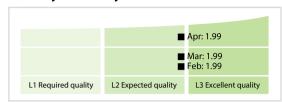

## EQS | Data Quality Report | April 2019



## **Data Quality Scores**



## **Quality Maturity Level**



## **Statistics**

|                                          | Values            |
|------------------------------------------|-------------------|
| Managed LEIs                             | 39,045 (+3.00 %)  |
| Active entities managed                  | 39,007 (+2.99 %)  |
| Inactive entities managed                | 38 (+11.76 %)     |
| Covered countries                        | 120 (+1.69 %)     |
| New lapsed LEIs *                        | 733 (-12.21 %)    |
| Level 2 Info                             | Values            |
| LEIs with LEI parent relationships       | 1,000 (+3.30 %)   |
| LEIs with complete parent information    | 38,797 (+2.98 %)  |
| Duplicates                               | Values            |
| Total LEIs marked as duplicate **        | 64 (+6.66 %)      |