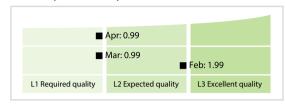

cores**



DISCLAIMER: All figures of this LEI Data Quality Report are derived from these sources: 1) Global Legal Entity Identifier Foundation (GLEIF) Concatenated end-of-month files for all months mentioned in this report and 2) the Data Quality Reports for the reported month based on the LEI-Data-Quality-Check Specification v2.1.3. While every care has been taken in the compilation of this information, GLEIF will not be held responsible for any loss, damage or inconvenience caused as a result of inaccuracy or error within the LEI Data Quality Report. The text and graphic content of the LEI Data Quality Report may be used, printed and distributed ONLY with the copyright information displayed (© Copyright Global Legal Entity Identifier Foundation (GLEIF)).

## **Quality Maturity Level**



## **Statistics**

| Managed LEIs                             | 73,086 (+2.77 %) |
|------------------------------------------|------------------|
|                                          |                  |
| Active entities managed                  | 72,956 (+2.76 %) |
| Inactive entities managed                | 130 (+12.06 %)   |
| Covered countries                        | 202 (+/-0 %)     |
| New lapsed LEIs *                        | 908 (-31.52 %)   |
| Level 2 Info                             | Values           |
| LEIs with LEI parent relationships       | 5,923 (+2.77 %)  |
| LEIs with complete parent information    | 72,332 (+2.74 %) |
| Duplicates                               | Values           |
| Total LEIs marked as duplicate **        | 61 (+7.01 %)     |
| Duplicate