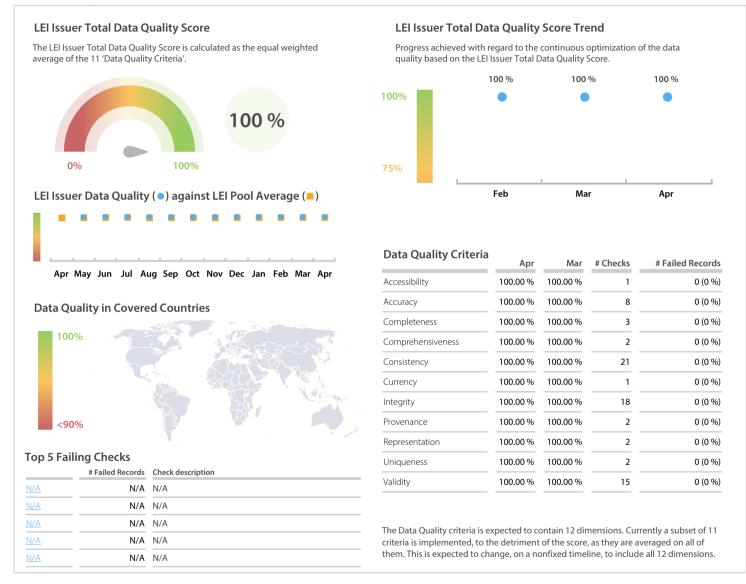

## AJPES | Data Quality Report | April 2019



## **Data Quality Scores**



## **Quality Maturity Level**

|                     |                     | Apr: 3.00 ■                |
|---------------------|---------------------|----------------------------|
|                     |                     | Mar: 3.00 ■<br>Feb: 3.00 ■ |
| L1 Required quality | L2 Expected quality | L3 Excellent quality       |

## **Statistics**

| Marriage III File                        | 74 ( . 12 04 0() |
|------------------------------------------|------------------|
| Managed LEIs                             | 74 (+13.84 %)    |
| Active entities managed                  | 73 (+14.06 %)    |
| Inactive entities managed                | 1 (+/-0 %)       |
| Covered countries                        | 3 (+50.00 %)     |
| New lapsed LEIs *                        | 0 (+/-0 %)       |