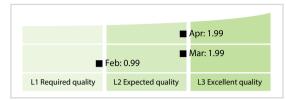

## GMEI Utility a service of BED B.V. | Data Quality Report | April 2019



## **Data Quality Scores**



## **Quality Maturity Level**



## **Statistics**

| Managed LEIs                             | 432,092 (+0.95 %) |
|------------------------------------------|-------------------|
| Active entities managed                  | 424,399 (+0.92 %) |
| Inactive entities managed                | 7,693 (+3.05 %)   |
| Covered countries                        | 207 (+0.48 %)     |
| New lapsed LEIs *                        | 3,979 (-30.90 %)  |
| Level 2 Info                             | Values            |
| LEIs with LEI parent relationships       | 44,207 (+3.17 %)  |
| LEIs with complete parent information    | 322,772 (+1.30 %) |
| Duplicates                               | Values            |
| Total LEIs marked as duplicate **        | 2,220 (+1.27 %)   |
| Duplicate percentage of managed LEIs     | < 1 % (+0.31 %)   |