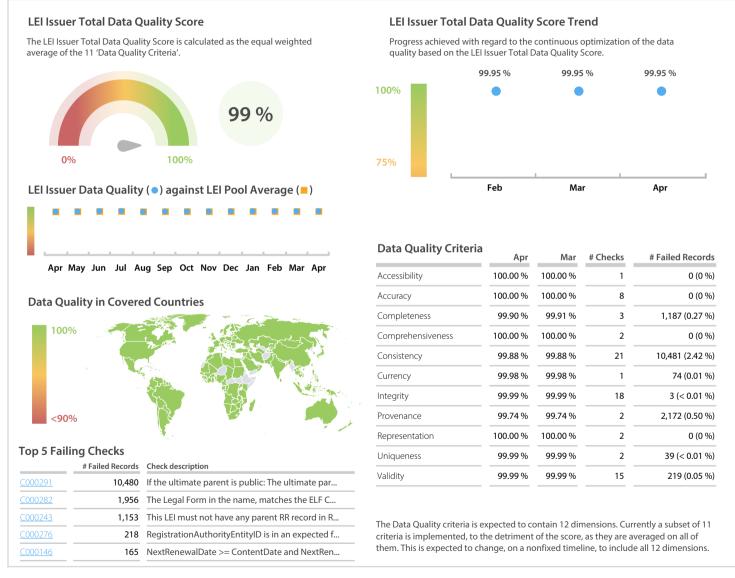

## GMEI Utility a service of BED B.V. | Data Quality Report | April 2019



## **Data Quality Scores**



## **Quality Maturity Level**



## **Statistics**

| Managed LEIs                             | 432,092 (+0.95 %) |
|------------------------------------------|-------------------|
| Active entities managed                  | 424,399 (+0.92 %) |
| Inactive entities managed                | 7,693 (+3.05 %)   |
| Covered countries                        | 207 (+0.48 %)     |
| New lapsed LEIs *                        | 3,979 (-30.90 %)  |
| Level 2 Info                             | Values            |
| LEIs with LEI parent relationships       | 44,207 (+3.17 %)  |
| LEIs with complete parent information    | 322,772 (+1.30 %) |
| Duplicates                               | Values            |
| Total LEIs marked as duplicate **        | 2,220 (+1.27 %)   |
| Duplicate percentage of manag