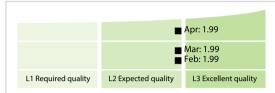

## CSD Slovakia | Data Quality Report | April 2020



## **Data Quality Scores**



## **Quality Maturity Level**



## **Statistics**

| Managed LEIs                             | 2,066 (+1.52 %)  |
|------------------------------------------|------------------|
| Active entities managed                  | 2,037 (+1.54 %)  |
| Inactive entities managed                | 29 (+/-0 %)      |
| Covered countries                        | 12 (+/-0 %)      |
| New lapsed LEIs *                        | 35 (-5.40 %)     |
| Level 2 Info                             | Values           |
| LEIs with LEI parent relationships       | 118 (+0.85 %)    |
| LEIs with complete parent information    | 1,836 (+1.77 %)  |
| Duplicates                               | Values           |
| Total LEIs marked as duplicate **        | 3 (+/-0 %)       |
| Duplicate percentage of managed LEIs     | < 1 % (-1.50 %)  |
| Challenge