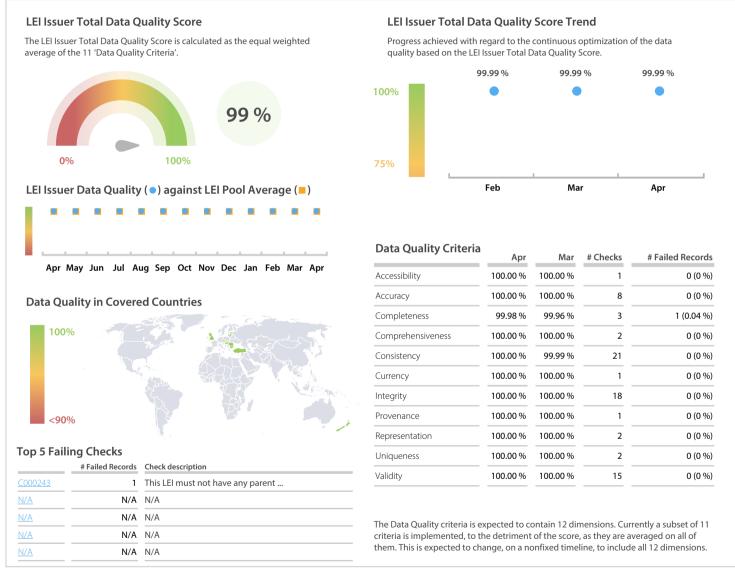

## CSD Slovakia | Data Quality Report | April 2020



## **Data Quality Scores**



## **Quality Maturity Level**



## **Statistics**

| Managed LEIs                             | 2,066 (+1.52 %)  |
|------------------------------------------|------------------|
| Active entities managed                  | 2,037 (+1.54 %)  |
| Inactive entities managed                | 29 (+/-0 %)      |
| Covered countries                        | 12 (+/-0 %)      |
| New lapsed LEIs *                        | 35 (-5.40 %)     |
| Level 2 Info                             | Values           |
| LEIs with LEI parent relationships       | 118 (+0.85 %)    |
| LEIs with complete parent information    | 1,836 (+1.77 %)  |
| Duplicates                               | Values           |
| Total LEIs marked as duplicate **        | 3 (+/-0 %)       |
| Duplicate percentage of managed LEIs