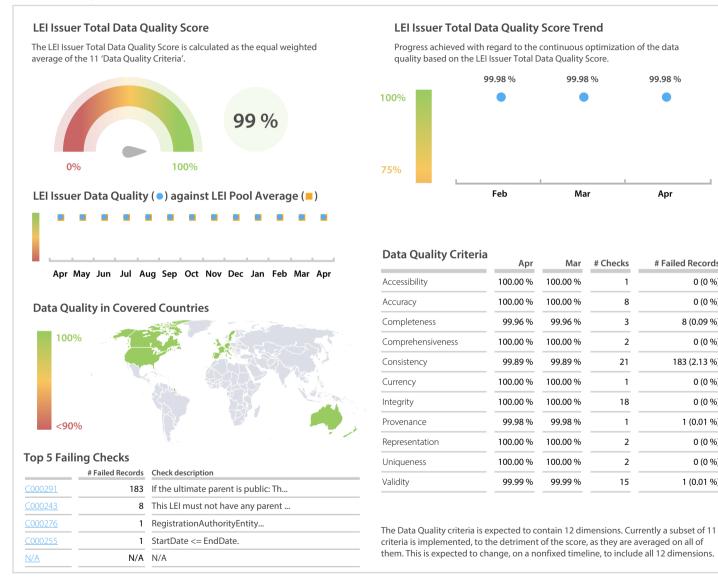

## **Data Quality Scores**

## **Statistics**

99.98 %

Apr

# Failed Records

0 (0 %)

0 (0 %)

0 (0 %)

0 (0 %)

0 (0 %)

0 (0 %)

0 (0 %)

1 (0.01 %)

1 (0.01 %)

8 (0.09 %)

183 (2.13 %)

| Totals                                   | Values           |
|------------------------------------------|------------------|
| Managed LEIs                             | 8,582 (+0.97 %)  |
| Active entities managed                  | 8,209 (+0.98 %)  |
| Inactive entities managed                | 373 (+0.81 %)    |
| Covered countries                        | 32 (+/-0 %       |
| New lapsed LEIs *                        | 104 (-15.44 %    |
| Level 2 Info                             | Values           |
| LEIs with LEI parent relationships       | 523 (+0.19 %)    |
| LEIs with complete parent information    | 7,913 (+0.95 %)  |
| Duplicates                               | Values           |
| Total LEIs marked as duplicate **        | 23 (+/-0 %       |
| Duplicate percentage of managed LEIs     | < 1 % (-0.96 %   |
| Challenges                               | Values           |
| Challenges this month                    | 0 (+/-0 %        |
| Duplicates found this month              | 0 (+/-0 %        |
| Updates to entity information this month | 1 (> 1000 %      |
| Files                                    | Values           |
| No. of days per month with CDF-          | 29 / 30 (-3.33 % |