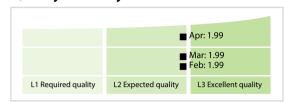

## LuxCSD | Data Quality Report | April 2020



## **Data Quality Scores**



## **Quality Maturity Level**



## **Statistics**

99.98 %

Apr

# Failed Records

0 (0 %)

0 (0 %)

0 (0 %)

0 (0 %)

0 (0 %)

0 (0 %)

0 (0 %)

1 (0.01 %)

1 (0.01 %)

8 (0.09 %)

183 (2.13 %)

| Totals                                   | Values           |
|------------------------------------------|------------------|
| Managed LEIs                             | 8,582 (+0.97 %)  |
| Active entities managed                  | 8,209 (+0.98 %)  |
| Inactive entities managed                | 373 (+0.81 %)    |
| Covered countries                        | 32 (+/-0 %       |
| New lapsed LEIs *                        | 104 (-15.44 %    |
| Level 2 Info                             | Values           |
| LEIs with LEI parent relationships       | 523 (+0.19 %)    |
| LEIs with complete parent information    | 7,913 (+0.95