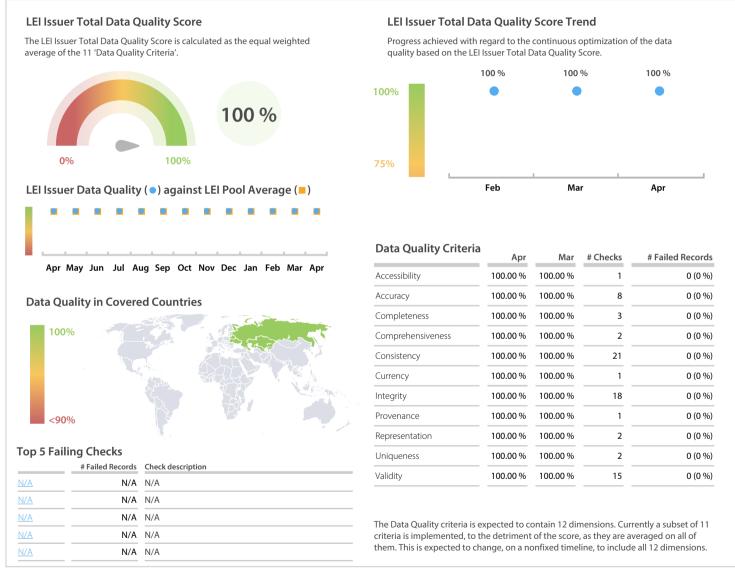

## National Settlement Depository, Russia | Data Quality Report | April 2020



## **Data Quality Scores**



## **Quality Maturity Level**

|                     |                     | Apr: 3.00 ■          |
|---------------------|---------------------|----------------------|
|                     |                     | Mar: 3.00 Feb: 3.00  |
| L1 Required quality | L2 Expected quality | L3 Excellent quality |

## **Statistics**

|                                          | Values          |
|------------------------------------------|-----------------|
| Managed LEIs                             | 1,211 (+0.24 %) |
| Active entities managed                  | 1,145 (+0.17 %) |
| Inactive entities managed                | 66 (+1.53 %)    |
| Covered countries                        | 19 (+/-0 %)     |
| New lapsed LEIs *                        | 20 (+25.00 %)   |
| Level 2 Info