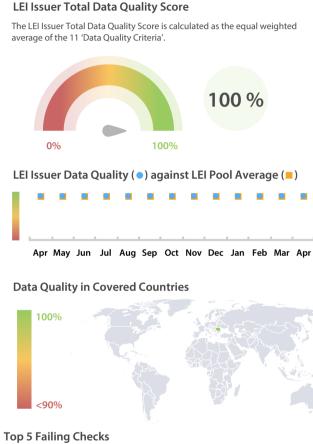

#### LEI Issuer Total Data Quality Score Trend

Progress achieved with regard to the continuous optimization of the data quality based on the LEI Issuer Total Data Quality Score.

| Data Quality Criteria | Apr      | Mar      | # Checks | # Failed Records |
|-----------------------|----------|----------|----------|------------------|
| Accessibility         | 100.00 % | 100.00 % | 1        | 0 (0 %)          |
| Accuracy              | 100.00 % | 100.00 % | 8        | 0 (0 %)          |
| Completeness          | 100.00 % | 100.00 % | 3        | 0 (0 %)          |
| Comprehensiveness     | 100.00 % | 100.00 % | 2        | 0 (0 %)          |
| Consistency           | 100.00 % | 100.00 % | 21       | 0 (0 %)          |
| Currency              | 100.00 % | 100.00 % | 1        | 0 (0 %)          |
| Integrity             | 100.00 % | 100.00 % | 18       | 0 (0 %)          |
| Provenance            | 100.00 % | 100.00 % | 1        | 0 (0 %)          |
| Representation        | 100.00 % | 100.00 % | 2        | 0 (0 %)          |
| Uniqueness            | 100.00 % | 100.00 % | 2        | 0 (0 %)          |
| Validity              | 100.00 % | 100.00 % | 15       | 0 (0 %)          |

The Data Quality criteria is expected to contain 12 dimensions. Currently a subset of 11 criteria is implemented, to the detriment of the score, as they are averaged on all of them. This is expected to change, on a nonfixed timeline, to include all 12 dimensions.