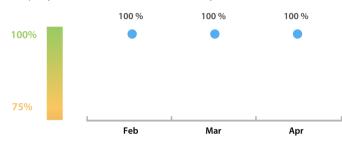

#### LEI Issuer Total Data Quality Score Trend

Progress achieved with regard to the continuous optimization of the data quality based on the LEI Issuer Total Data Quality Score.

| Data Quality Criteria | Apr      | Mar      | # Checks | # Failed Records |
|-----------------------|----------|----------|----------|------------------|
| Accessibility         | 100.00 % | 100.00 % | 1        | 0 (0 %)          |
| Accuracy              | 100.00 % | 100.00 % | 8        | 0 (0 %)          |
| Completeness          | 100.00 % | 100.00 % | 3        | 0 (0 %)          |
| Comprehensiveness     | 100.00 % | 100.00 % | 2        | 0 (0 %)          |
| Consistency           | 100.00 % | 100.00 % | 21       | 0 (0 %)          |
| Currency              | 100.00 % | 100.00 % | 1        | 0 (0 %)          |
| Integrity             | 100.00 % | 100.00 % | 18       | 0 (0 %)          |
| Provenance            | 100.00 % | 100.00 % | 1        | 0 (0 %)          |
| Representation        | 100.00 % | 100.00 % | 2        | 0 (0 %)          |
| Uniqueness            | 100.00 % | 100.00 % | 2        | 0 (0 %)          |
| Validity              | 100.00 % | 100.00 % | 15       | 0 (0 %)          |