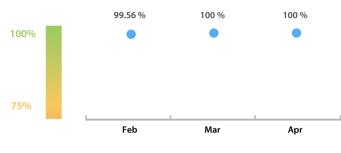

#### LEI Issuer Total Data Quality Score Trend

Progress achieved with regard to the continuous optimization of the data quality based on the LEI Issuer Total Data Quality Score.

| Data Quality Criteria | Apr      | Mar      | # Checks | # Failed Records |
|-----------------------|----------|----------|----------|------------------|
| Accessibility         | 100.00 % | 100.00 % | 1        | 0 (0 %)          |
| Accuracy              | 100.00 % | 100.00 % | 8        | 0 (0 %)          |
| Completeness          | 100.00 % | 100.00 % | 3        | 0 (0 %)          |
| Comprehensiveness     | 100.00 % | 100.00 % | 2        | 0 (0 %)          |
| Consistency           | 100.00 % | 100.00 % | 21       | 0 (0 %)          |
| Currency              | 100.00 % | 100.00 % | 1        | 0 (0 %)          |
| Integrity             | 100.00 % | 100.00 % | 18       | 0 (0 %)          |
| Provenance            | 100.00 % | 100.00 % | 1        | 0 (0 %)          |
| Representation        | 100.00 % | 100.00 % | 2        | 0 (0 %)          |
| Uniqueness            | 100.00 % | 100.00 % | 2        | 0 (0 %)          |
| Validity              | 100.00 % | 100.00 % | 15       | 0 (0 %)          |