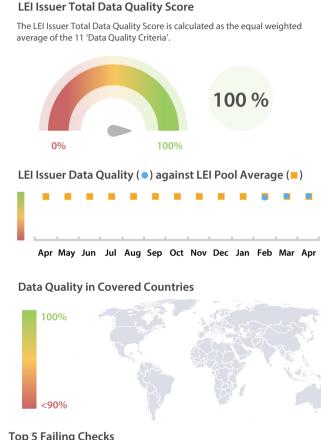

The Data Quality criteria is expected to contain 12 dimensions. Currently a subset of 11 criteria is implemented, to the detriment of the score, as they are averaged on all of them. This is expected to change, on a nonfixed timeline, to include all 12 dimensions.