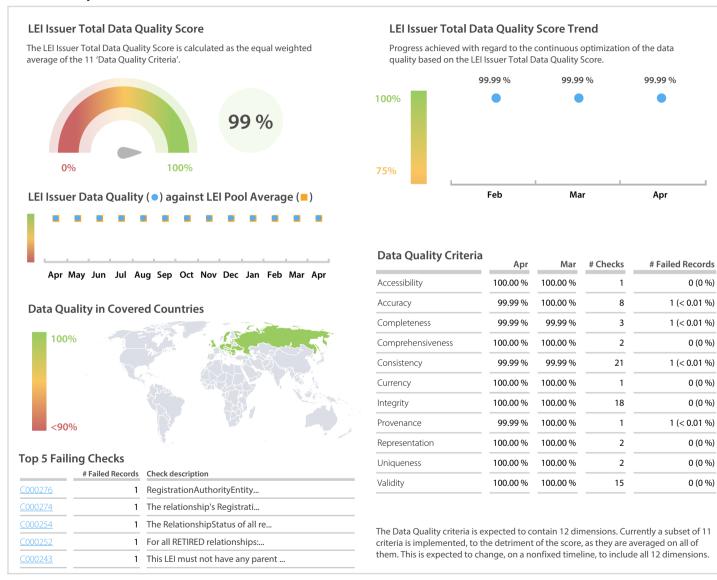

## CSD Prague | Data Quality Report | April 2020



## **Data Quality Scores**



## **Quality Maturity Level**



## **Statistics**

0 (0 %)

0 (0 %)

0 (0 %)

0 (0 %)

0 (0 %)

0 (0 %)

0 (0 %)

| Managed LEIs                             | 17,668 (+1.01 %) |
|------------------------------------------|------------------|
| Active entities managed                  | 17,323 (+0.63 %) |
| Inactive entities managed                | 345 (+24.54 %)   |
| Covered countries                        | 30 (+/-0 %       |
| New lapsed LEIs *                        | 148 (-25.25 %    |
| Level 2 Info                             | Values           |
| LEIs with LEI parent relationships       | 1,519 (+1.60 %)  |
| LEIs with complete parent information    | 14,929 (+1.30 %) |
| Duplicates                               | Values           |
| Total LEIs marked as duplicate **