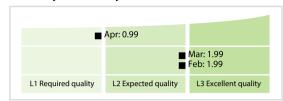

## CSD Prague | Data Quality Report | April 2020



## **Data Quality Scores**



## **Quality Maturity Level**



## **Statistics**

0 (0 %)

0 (0 %)

0 (0 %)

0 (0 %)

0 (0 %)

0 (0 %)

0 (0 %)

| Managed LEIs                             | 17,668 (+1.01 %) |
|------------------------------------------|------------------|
| Active entities managed                  | 17,323 (+0.63 %) |
| Inactive entities managed                | 345 (+24.54 %)   |
| Covered countries                        | 30 (+/-0 %       |
| New lapsed LEIs *                        | 148 (-25.25 %    |
| Level 2 Info                             | Values           |
| LEIs with LEI parent relationships       | 1,519 (+1.60 %)  |
| LEIs with complete parent information    | 14,929 (+1.30 %) |
| Duplicates                               | Values           |
| Total LEIs marked as duplicate **        | 26 (+/-0 %       |
| Duplicate