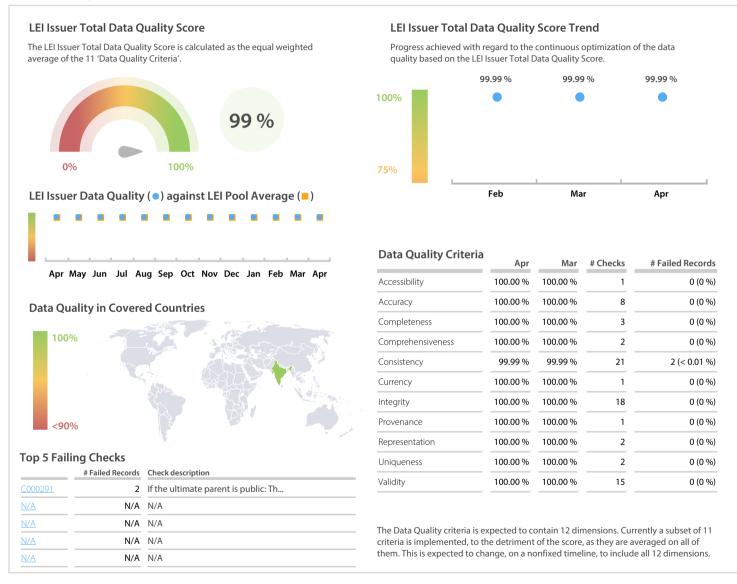

## LEIL | Data Quality Report | April 2020



## **Data Quality Scores**



## **Quality Maturity Level**

|                     |                     | Apr: 2.99 <b>■</b>   |
|---------------------|---------------------|----------------------|
| -                   | Feb: 0.99           | Mar: 2.99            |
| L1 Required quality | L2 Expected quality | L3 Excellent quality |

## **Statistics**

| Totals                                   | Values           |
|------------------------------------------|------------------|
| Managed LEIs                             | 27,716 (+1.71 %) |
| Active entities managed                  | 27,547 (+1.62 %) |
| Inactive entities managed                | 169 (+18.18 %)   |
| Covered countries                        | 1 (+/-0 %)       |
| New lapsed LEIs *                        | 634 (+30.72 %)   |
| Level 2 Info