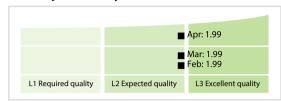

## Bundesanzeiger Verlag | Data Quality Report | April 2020



## **Data Quality Scores**



## **Quality Maturity Level**



## **Statistics**

| Managed LEIs                             | 44,482 (+2.10 %) |
|------------------------------------------|------------------|
| -                                        | 43,985 (+2.06 %) |
| Active entities managed                  | , ,              |
| Inactive entities managed                | 497 (+5.74 %)    |
| Covered countries                        | 80 (-2.43 %)     |
| New lapsed LEIs *                        | 455 (-20.73 %)   |
| Level 2 Info                             | Values           |
| LEIs with LEI parent relationships       | 1,171 (+0.94 %)  |
| LEIs with complete parent information    | 43,523 (+2.13 %) |
| Duplicates                               | Values           |
| Total LEIs marked as duplicate **        | 57 (+3.63 %)     |
| Duplicate