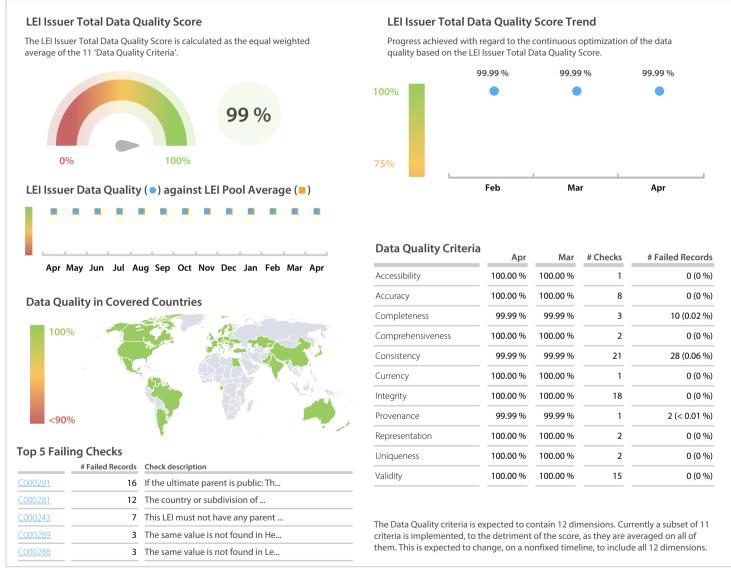

## Bundesanzeiger Verlag | Data Quality Report | April 2020



## **Data Quality Scores**



## **Quality Maturity Level**



## **Statistics**

| Managed LEIs                             | 44,482 (+2.10 %) |
|------------------------------------------|------------------|
| -                                        | 43,985 (+2.06 %) |
| Active entities managed                  | , ,              |
| Inactive entities managed                | 497 (+5.74 %)    |
| Covered countries                        | 80 (-2.43 %)     |
| New lapsed LEIs *                        | 455 (-20.73 %)   |
| Level 2 Info                             | Values           |
| LEIs with LEI parent relationships       | 1,171 (+0.94 %)  |
| LEIs with complete parent information    | 43,523 (+2.13 %) |
| Duplicates                               | Values           |
| Total LEIs marked as duplicate **