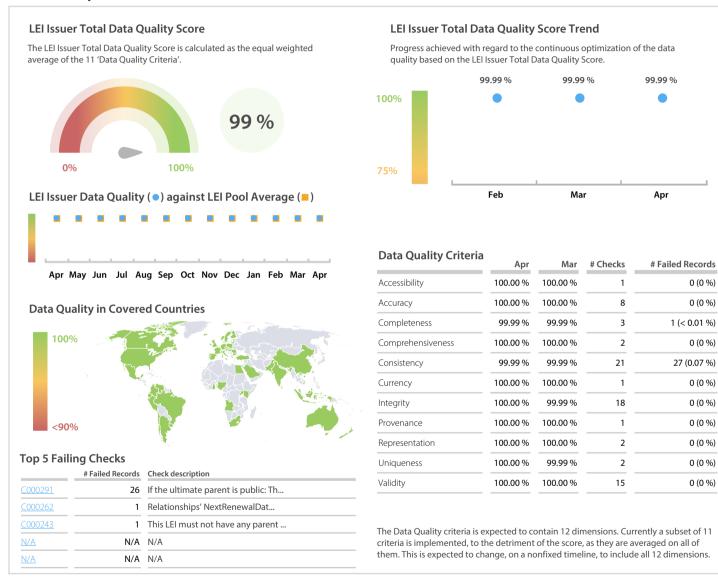

## **Data Quality Scores**

## **Statistics**

0 (0 %)

0 (0 %)

0 (0 %)

0 (0 %)

0 (0 %)

0 (0 %)

0 (0 %)

0 (0 %)

0 (0 %)

1 (< 0.01 %)

27 (0.07 %)

| Managed LEIs                                              | 34,315 (+1.20 % |
|-----------------------------------------------------------|-----------------|
| Active entities managed                                   | 34,233 (+1.19 % |
| Inactive entities managed                                 | 82 (+3.79 %     |
| Covered countries                                         | 87 (+/-0 %      |
| New lapsed LEIs *                                         | 362 (-21.47 %   |
| Level 2 Info                                              | Values          |
| LEIs with LEI parent relationships                        | 467 (+1.96 %    |
| LEIs with complete parent information                     | 34,201 (+1.17 % |
| Duplicates                                                | Values          |
| Total LEIs marked as duplicate **                         | 82 (+5.12 %     |
| Duplicate percentage of managed LEIs                      | < 1 % (+3.88 %  |
| Challenges                                                | Values          |
| Challenges this month                                     | 1 (-50.00 %     |
| Duplicates found this month                               | 4 (> 100 %      |
| Updates to entity information this month                  | 1 (-88.88 %     |
| Files                                                     | Values          |
| No. of days per month with CDF-<br>compliant file uploads | 30 / 30 (+/-0 % |