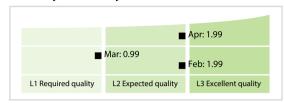

## GS1 | Data Quality Report | April 2020



## **Data Quality Scores**



## **Quality Maturity Level**



## **Statistics**

0 (0 %)

0 (0 %)

0 (0 %)

0 (0 %)

0 (0 %)

0 (0 %)

0 (0 %)

0 (0 %)

0 (0 %)

1 (< 0.01 %)

27 (0.07 %)

| Managed LEIs                                              | 34,315 (+1.20 % |
|-----------------------------------------------------------|-----------------|
| Active entities managed                                   | 34,233 (+1.19 % |
| Inactive entities managed                                 | 82 (+3.79 %     |
| Covered countries                                         | 87 (+/-0 %      |
| New lapsed LEIs *                                         | 362 (-21.47 %   |
| Level 2 Info                                              | Values          |
| LEIs with LEI parent relationships                        | 467 (+1.96 %    |
| LEIs with complete parent inf