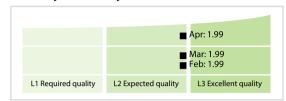

cores**



DISCLAIMER: All figures of this LEI Data Quality Report are derived from these sources: 1) Global Legal Entity Identifier Foundation (GLEIF) Concatenated end-of-month files for all months mentioned in this report and 2) the Data Quality Reports for the reported month based on the LEI-Data-Quality-Check Specification v2.1.7. While every care has been taken in the compilation of this information, GLEIF will not be held responsible for any loss, damage or inconvenience caused as a result of inaccuracy or error within the LEI Data Quality Report. The text and graphic content of the LEI Data Quality Report may be used, printed and distributed ONLY with the copyright information displayed (© Copyright Global Legal Entity Identifier Foundation (GLEIF)).

## **Quality Maturity Level**



## **Statistics**

| Managed LEIs                             | 103,270 (+2.40 %) |
|------------------------------------------|-------------------|
|                                          | , , ,             |
| Active entities managed                  | 102,677 (+2.40 %) |
| Inactive entities managed                | 593 (+2.59 %)     |
| Covered countries                        | 206 (+/-0 %)      |
| New lapsed LEIs *                        | 1,032 (-16.02 %)  |
| Level 2 Info                             | Values            |
| LEIs with LEI parent relationships       | 7,563 (-7.14 %)   |
| LEIs with complete parent information    | 101,880 (+2.41 %) |
| Duplicates                               | Values            |
| Total LEIs marked as duplicate **        | 100 (+1.01 %)     |