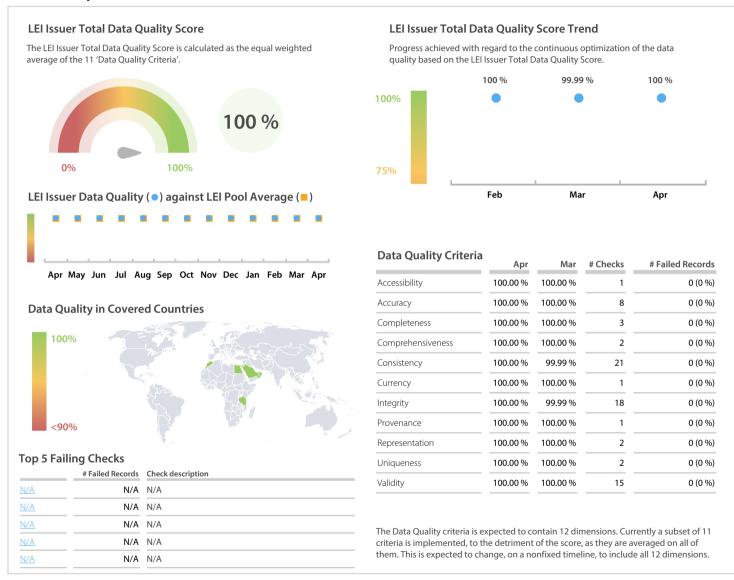

## SACB/Moa'rif | Data Quality Report | April 2020



## **Data Quality Scores**



## **Quality Maturity Level**

|                     |                     | Apr: 3.00 ■          |
|---------------------|---------------------|----------------------|
| •                   | Mar: 0.99           | Feb: 3.00            |
| L1 Required quality | L2 Expected quality | L3 Excellent quality |

## **Statistics**

|                                          | Values          |
|------------------------------------------|-----------------|
| Managed LEIs                             | 578 (+0.17 %)   |
| Active entities managed                  | 578 (+0.17 %)   |
| Inactive entities managed                | 0 (+/-0 %)      |
| Covered countries                        | 14 (+/-0 %)     |
| New lapsed LEIs *                        | 5 (> 100 %)     |
| Level 2 Info