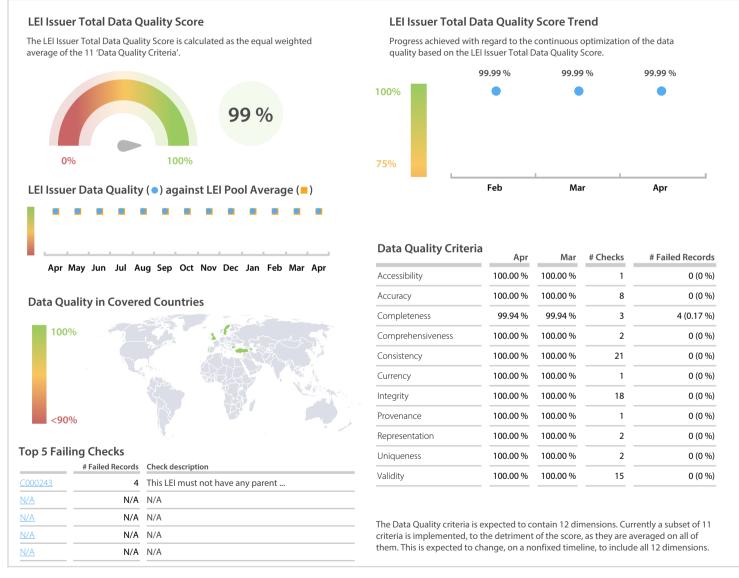

## Takasbank | Data Quality Report | April 2020



## **Data Quality Scores**



## **Quality Maturity Level**



## **Statistics**

| Managed LEIs                             | 2,306 (+2.44 %)  |
|------------------------------------------|------------------|
| Active entities managed                  | 2,304 (+2.40 %)  |
| Inactive entities managed                | 2 (+100.00 %)    |
| Covered countries                        | 16 (+/-0 %)      |
| New lapsed LEIs *                        | 53 (-41.11 %)    |
| Level 2 Info                             | Values           |
| LEIs with LEI parent relationships       | 728 (+3.40 %)    |
| LEIs with complete parent information    | 2,113 (+2.02 %)  |
| Duplicates                               | Values           |
| Total LEIs marked as duplicate **        | 0 (+/-0 %)       |
| Duplicate percentage of managed LEIs