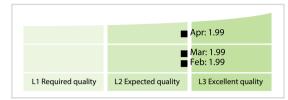

## Takasbank | Data Quality Report | April 2020



## **Data Quality Scores**



## **Quality Maturity Level**



## **Statistics**

| Managed LEIs                             | 2,306 (+2.44 %)  |
|------------------------------------------|------------------|
| Active entities managed                  | 2,304 (+2.40 %)  |
| Inactive entities managed                | 2 (+100.00 %)    |
| Covered countries                        | 16 (+/-0 %)      |
| New lapsed LEIs *                        | 53 (-41.11 %)    |
| Level 2 Info                             | Values           |
| LEIs with LEI parent relationships       | 728 (+3.40 %)    |
| LEIs with complete parent information    | 2,113 (+2.02 %)  |
| Duplicates                               | Values           |
| Total LEIs marked as duplicate **        | 0 (+/-0 %)       |
| Duplicate percentage of managed LEIs     | 0 % (+/-0 %)     |
| Challenge