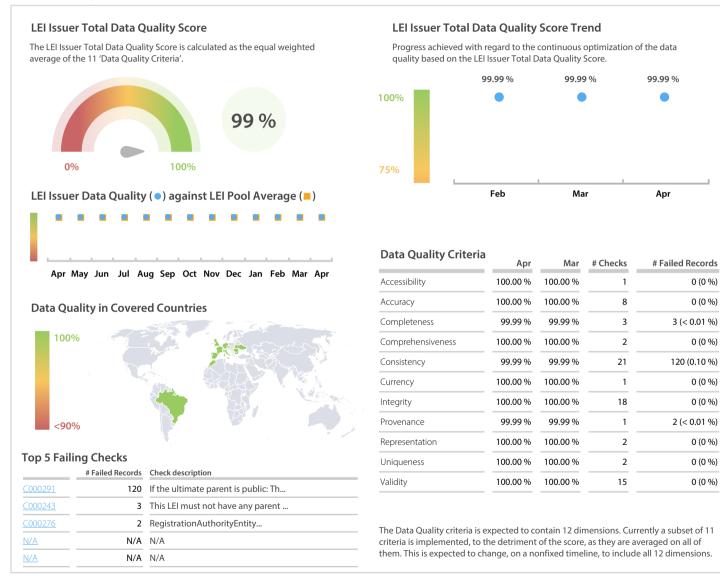

## InfoCamere | Data Quality Report | April 2020



## **Data Quality Scores**



## **Quality Maturity Level**



## **Statistics**

0 (0 %)

0 (0 %)

0 (0 %)

0 (0 %)

0 (0 %)

0 (0 %)

0 (0 %)

0 (0 %)

|                                          | Values            |
|------------------------------------------|-------------------|
| Managed LEIs                             | 111,650 (+0.45 %) |
| Active entities managed                  | 107,034 (+0.42 %) |
| Inactive entities managed                | 4,616 (+1.20 %)   |
| Covered countries                        | 17 (+/-0 %)       |
| New lapsed LEIs *                        | 1,156 (-19.77 %)  |
| Level 2 Info                             | Values            |
| LEIs with LEI parent relationships       | 4,763 (+0.82 %)   |
| LEIs with complete parent information    | 96,190 (+0.52 %)  |
| Duplicates