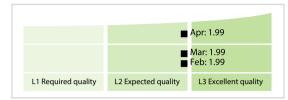

## InfoCamere | Data Quality Report | April 2020



## **Data Quality Scores**



## **Quality Maturity Level**



## **Statistics**

0 (0 %)

0 (0 %)

0 (0 %)

0 (0 %)

0 (0 %)

0 (0 %)

0 (0 %)

0 (0 %)

|                                          | Values            |
|------------------------------------------|-------------------|
| Managed LEIs                             | 111,650 (+0.45 %) |
| Active entities managed                  | 107,034 (+0.42 %) |
| Inactive entities managed                | 4,616 (+1.20 %)   |
| Covered countries                        | 17 (+/-0 %)       |
| New lapsed LEIs *                        | 1,156 (-19.77 %)  |
| Level 2 Info                             | Values            |
| LEIs with LEI parent relationships       | 4,763 (+0.82 %)   |
| LEIs with complete parent information    | 96,190 (+0.52 %)  |
| Duplicates                               | Values