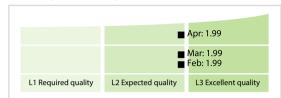

## CORPME | Data Quality Report | April 2020



## **Data Quality Scores**



## **Quality Maturity Level**



## **Statistics**

|                                          | Values            |
|------------------------------------------|-------------------|
| Managed LEIs                             | 104,573 (+1.08 %) |
| Active entities managed                  | 104,155 (+1.00 %) |
| Inactive entities managed                | 418 (+27.82 %)    |
| Covered countries                        | 37 (+/-0 %)       |
| New lapsed LEIs *                        | 1,190 (-32.61 %)  |
| Level 2 Info                             | Values            |
| LEIs with LEI parent relationships       | 4,112 (+0.80 %)   |
| LEIs with complete parent information    | 99,967 (+1.15 %)  |
| Duplicates                               | Values            |
| Total LEIs marked as duplicate **        | 143 (+/-0 %)      |