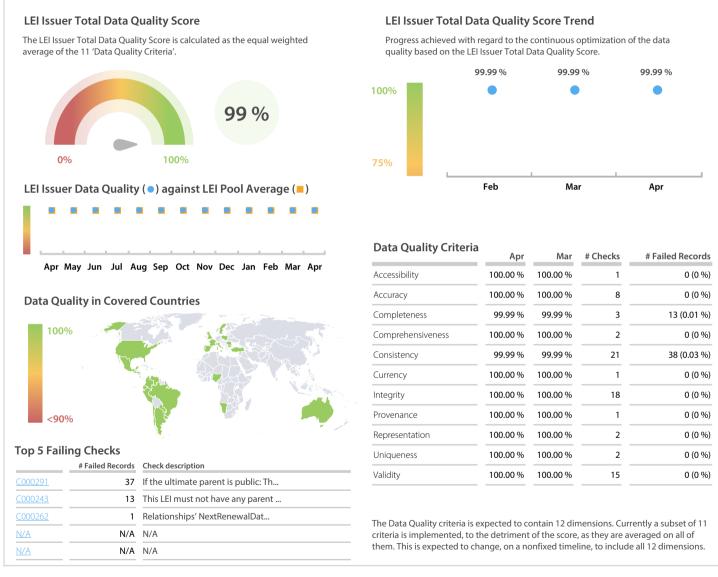

## CORPME | Data Quality Report | April 2020



## **Data Quality Scores**



## **Quality Maturity Level**



## **Statistics**

|                                          | Values            |
|------------------------------------------|-------------------|
| Managed LEIs                             | 104,573 (+1.08 %) |
| Active entities managed                  | 104,155 (+1.00 %) |
| Inactive entities managed                | 418 (+27.82 %)    |
| Covered countries                        | 37 (+/-0 %)       |
| New lapsed LEIs *                        | 1,190 (-32.61 %)  |
| Level 2 Info                             | Values            |
| LEIs with LEI parent relationships       | 4,112 (+0.80 %)   |
| LEIs with complete parent information    | 99,967 (+1.15 %)  |
| Duplicates                               | Values            |
| Total LEIs marked as duplicat