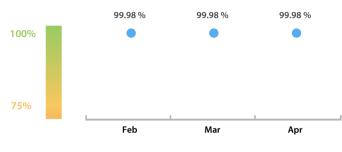

#### LEI Issuer Total Data Quality Score Trend

Progress achieved with regard to the continuous optimization of the data quality based on the LEI Issuer Total Data Quality Score.

| Data Quality Criteria | Apr      | Mar      | # Checks | # Failed Records |
|-----------------------|----------|----------|----------|------------------|
| Accessibility         | 100.00 % | 100.00 % | 1        | 0 (0 %)          |
| Accuracy              | 100.00 % | 100.00 % | 8        | 0 (0 %)          |
| Completeness          | 99.82 %  | 99.81 %  | 3        | 5 (0.53 %)       |
| Comprehensiveness     | 100.00 % | 100.00 % | 2        | 0 (0 %)          |
| Consistency           | 100.00 % | 99.99 %  | 21       | 0 (0 %)          |
| Currency              | 100.00 % | 100.00 % | 1        | 0 (0 %)          |
| Integrity             | 100.00 % | 100.00 % | 18       | 0 (0 %)          |
| Provenance            | 100.00 % | 100.00 % | 1        | 0 (0 %)          |
| Representation        | 100.00 % | 100.00 % | 2        | 0 (0 %)          |
| Uniqueness            | 100.00 % | 100.00 % | 2        | 0 (0 %)          |
| Validity              | 100.00 % | 100.00 % | 15       | 0 (0 %)          |