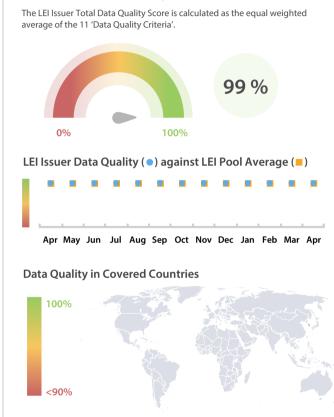

## Data Quality Scores

LEI Issuer Total Data Quality Score

#### LEI Issuer Total Data Quality Score Trend

Progress achieved with regard to the continuous optimization of the data quality based on the LEI Issuer Total Data Quality Score.

| Data Quality Criteria | Apr      | Mar      | # Checks | # Failed Records |
|-----------------------|----------|----------|----------|------------------|
| Accessibility         | 100.00 % | 100.00 % | 1        | 0 (0 %)          |
| Accuracy              | 100.00 % | 100.00 % | 8        | 0 (0 %)          |
| Completeness          | 99.82 %  | 99.81 %  | 3        | 5 (0.53 %)       |
| Comprehensiveness     | 100.00 % | 100.00 % | 2        | 0 (0 %)          |
| Consistency           | 100.00 % | 99.99 %  | 21       | 0 (0 %)          |
| Currency              | 100.00 % | 100.00 % | 1        | 0 (0 %)          |
| Integrity             | 100.00 % | 100.00 % | 18       | 0 (0 %)          |
| Provenance            | 100.00 % | 100.00 % | 1        | 0 (0 %)          |
| Representation        | 100.00 % | 100.00 % | 2        | 0 (0 %)          |
| Uniqueness            | 100.00 % | 100.00 % | 2        | 0 (0 %)          |
| Validity              | 100.00 % | 100.00 % | 15       | 0 (0 %)          |

The Data Quality criteria is expected to contain 12 dimensions. Currently a subset of 11 criteria is implemented, to the detriment of the score, as they are averaged on all of them. This is expected to change, on a nonfixed timeline, to include all 12 dimensions.