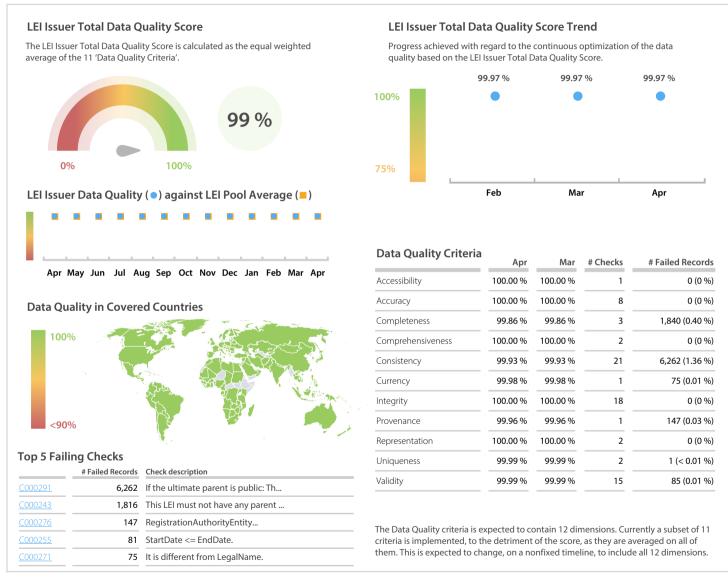

## GMEI Utility a service of BED B.V. | Data Quality Report | April 2020



## **Data Quality Scores**



## **Quality Maturity Level**



## Statistics

| Managed LEIs                             | 459,482 (+0.53 %) |
|------------------------------------------|-------------------|
| Active entities managed                  | 447,351 (+0.50 %) |
| Inactive entities managed                | 12,131 (+1.82 %)  |
| Covered countries                        | 213 (+/-0 %)      |
| New lapsed LEIs *                        | 5,511 (-24.13 %)  |
| Level 2 Info                             | Values            |
| LEIs with LEI parent relationships       | 49,928 (+0.70 %)  |
| LEIs with complete parent information    | 346,252 (+0.74 %) |
| Duplicates                               | Values            |
| Total LEIs marked as duplicate **        | 2,611 (+0.53 %)   |
| Duplicate percentage of managed L