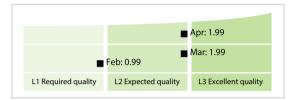

## GMEI Utility a service of BED B.V. | Data Quality Report | April 2020



## **Data Quality Scores**



## **Quality Maturity Level**



## Statistics

| Managed LEIs                             | 459,482 (+0.53 %) |
|------------------------------------------|-------------------|
| Active entities managed                  | 447,351 (+0.50 %) |
| Inactive entities managed                | 12,131 (+1.82 %)  |
| Covered countries                        | 213 (+/-0 %)      |
| New lapsed LEIs *                        | 5,511 (-24.13 %)  |
| Level 2 Info                             | Values            |
| LEIs with LEI parent relationships       | 49,928 (+0.70 %)  |
| LEIs with complete parent information    | 346,252 (+0.74 %) |
| Duplicates                               | Values            |
| Total LEIs marked as duplicate **        | 2,611 (+0.53 %)   |
| Duplicate percentage of managed LEIs     | < 1 % (< +0.01 %) |
| C