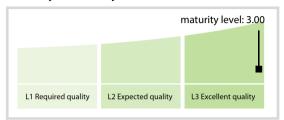

# CENTRAL SECURITIES CLEARING SYSTEM PLC (Central Securities Clearing



## System plc of Nigeria) | Data Quality Report | August 2017

#### **Data Quality Scores**



### **Quality Maturity Level**



#### **Statistics**

| Managed LEIs                    | 234 🛊     |
|---------------------------------|-----------|
| Active entities managed         | 230 🛊     |
| Inactive entities managed       | 4 🟓       |
| Covered countries               | 2 →       |
| Challenges                      | Values    |
| Received challenges             | 2         |
| 'No change' challenges          | 2         |
| Duplicates detected             | 0 →       |
| Files                           | Values    |
| No. of days per month with CDF- |           |
| compliant file uploads          | 31 / 31 👈 |

DISCLAIMER: All figures of this LEI Data Quality Report are derived from these sources: 1) Global Legal Entity Identifier Foundation (GLEIF) Concatenated end-of-month files for all months mentioned in