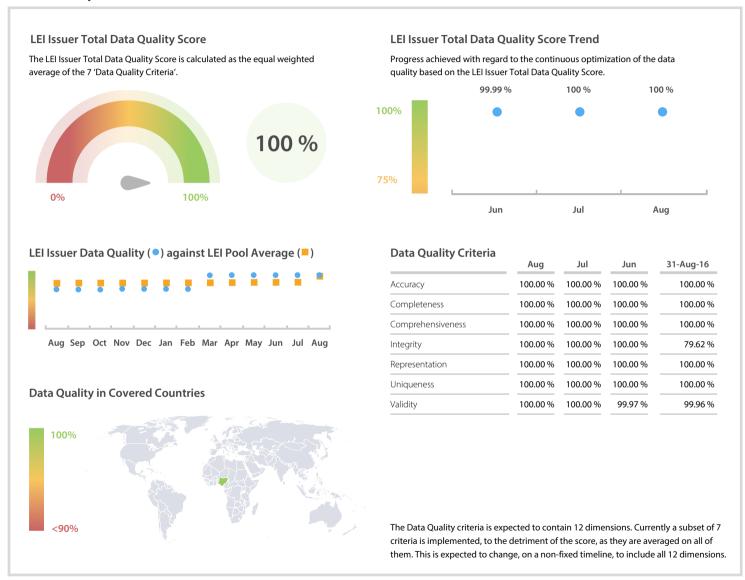

# CENTRAL SECURITIES CLEARING SYSTEM PLC (Central Securities Clearing



## System plc of Nigeria) | Data Quality Report | August 2017

#### **Data Quality Scores**



### **Quality Maturity Level**



#### **Statistics**

| Managed LEIs                    | 234 🛊     |
|---------------------------------|-----------|
| Active entities managed         | 230 🛊     |
| Inactive entities managed       | 4 🟓       |
| Covered countries               | 2 →       |
| Challenges                      | Values    |
| Received challenges             | 2         |
| 'No change' challenges          | 2         |
| Duplicates detected             | 0 →       |
| Files                           | Values    |
| No. of days per month with CDF- |           |
| compliant file uploads          | 31 / 31 👈 |

DISCLAIMER: All figures of this LEI Data Quality Report are derived from these sources: 1) Global Legal Entity Identifier Foundation (GLEIF) Concatenated end-of-month