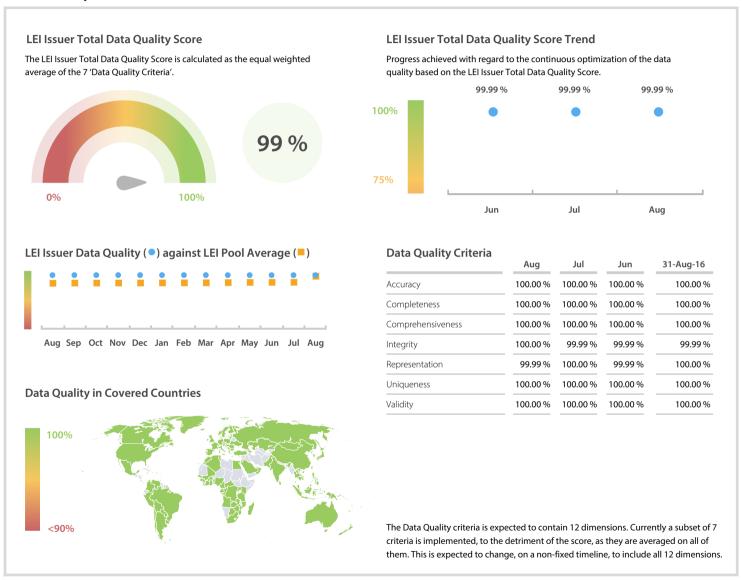

## LONDON STOCK EXCHANGE PLC | Data Quality Report | August 2017



## **Data Quality Scores**



## **Quality Maturity Level**



## **Statistics**

| Managed LEIs                    | 53,877    |
|---------------------------------|-----------|
|                                 |           |
| Active entities managed         | 51,912    |
| Inactive entities managed       | 1,965 👚   |
| Covered countries               | 151       |
| Challenges                      | Values    |
| Received challenges             | 11 🖡      |
| 'No change' challenges          | 5 🖡       |
| Duplicates detected             | 0 🌗       |
| Files                           | Values    |
| No. of days per month with CDF- |           |
| compliant file uploads          | 30 / 31 🔷 |

DISCLAIMER: All figures of this LEI Data Quality Report are derived from these sources: 1) Global Legal Entity Identifier