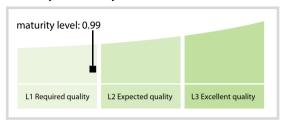

## LONDON STOCK EXCHANGE PLC | Data Quality Report | August 2017



## **Data Quality Scores**



## **Quality Maturity Level**



## **Statistics**

| Managed LEIs                    | 53,877    |
|---------------------------------|-----------|
|                                 |           |
| Active entities managed         | 51,912    |
| Inactive entities managed       | 1,965 👚   |
| Covered countries               | 151       |
| Challenges                      | Values    |
| Received challenges             | 11 🖡      |
| 'No change' challenges          | 5 🖡       |
| Duplicates detected             | 0 🌗       |
| Files                           | Values    |
| No. of days per month with CDF- |           |
| compliant file uploads          | 30 / 31 🔷 |

DISCLAIMER: All figures of this LEI Data Quality Report are derived from these sources: 1) Global Legal Entity Identifier Foundation (GLEIF) Concatenated