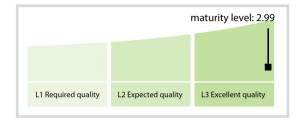

-----|-----------|
| Accuracy            | 100.00 % | 100.00 % | 100.00 % | 100.00 %  |
| Completeness        | 99.97 %  | 99.97 %  | 99.93 %  | 99.97 %   |
| Comprehensiveness   | 100.00 % | 100.00 % | 100.00 % | 100.00 %  |
| Integrity           | 100.00 % | 100.00 % | 100.00 % | 100.00 %  |
| Representation      | 100.00 % | 100.00 % | 100.00 % | 99.99 %   |
| Uniqueness          | 100.00 % | 100.00 % | 100.00 % | 100.00 %  |
| Validity            | 100.00 % | 99.99 %  | 100.00 % | 100.00 %  |

The Data Quality criteria is expected to contain 12 dimensions. Currently a subset of 7 criteria is implemented, to the detriment of the score, as they are averaged on all of them. This is expected to change, on a non-fixed timeline, to include all 12 dimensions.

### **Quality Maturity Level**



## Statistics

| LEI Issuer Totals         | Values |  |
|---------------------------|--------|--|
| Managed LEIs              | 890 🦊  |  |
| Active entities managed   | 880 🦊  |  |
| Inactive entities managed | 10 🔶   |  |
| Covered countries         | 10 🔶   |  |

| Challenges             | Values |
|------------------------|--------|
| Received challenges    | 0 🔶    |
| 'No change' challenges | 0 🏓    |
| Duplicates detected    | 0 🔶    |

| Files                                                     | Values    |
|-----------------------------------------------------------|-----------|
| No. of days per month with CDF-<br>compliant file uploads | 31 / 31 🕇 |

DISCLAIMER: All figures of this LEI Data Quality Report are derived from these sources: 1) Global Legal Entity Identifier Foun