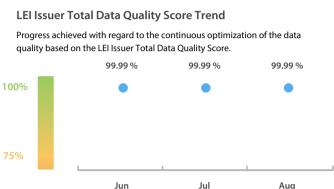

#### Data Quality Criteria

| Duta Quanty enteria | Aug      | Jul      | Jun      | 31-Aug-16 |
|---------------------|----------|----------|----------|-----------|
| Accuracy            | 100.00 % | 100.00 % | 100.00 % | 100.00 %  |
| Completeness        | 99.97 %  | 99.97 %  | 99.93 %  | 99.97 %   |
| Comprehensiveness   | 100.00 % | 100.00 % | 100.00 % | 100.00 %  |
| Integrity           | 100.00 % | 100.00 % | 100.00 % | 100.00 %  |
| Representation      | 100.00 % | 100.00 % | 100.00 % | 99.99 %   |
| Uniqueness          | 100.00 % | 100.00 % | 100.00 % | 100.00 %  |
| Validity            | 100.00 % | 99.99 %  | 100.00 % | 100.00 %  |