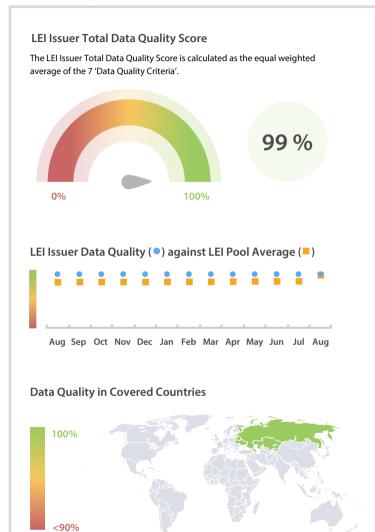

#### Data Quality Criteria

| Duta Quanty enteria | Aug      | Jul      | Jun      | 31-Aug-16 |
|---------------------|----------|----------|----------|-----------|
| Accuracy            | 100.00 % | 100.00 % | 100.00 % | 100.00 %  |
| Completeness        | 99.97 %  | 99.97 %  | 99.93 %  | 99.97 %   |
| Comprehensiveness   | 100.00 % | 100.00 % | 100.00 % | 100.00 %  |
| Integrity           | 100.00 % | 100.00 % | 100.00 % | 100.00 %  |
| Representation      | 100.00 % | 100.00 % | 100.00 % | 99.99 %   |
| Uniqueness          | 100.00 % | 100.00 % | 100.00 % | 100.00 %  |
| Validity            | 100.00 % | 99.99 %  | 100.00 % | 100.00 %  |

The Data Quality criteria is expected to contain 12 dimensions. Currently a subset of 7 criteria is implemented, to the detriment of the score, as they are averaged on all of them. This is expected to change, on a non-fixed timeline, to include all 12 dimensions.