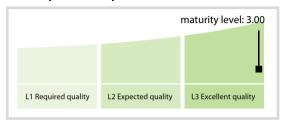

## 全国金融标准化技术委员会 (China Financial Standardization Technical Committee)

# LEI GLOBAL LEGAL ENTITY IDENTIFIE FOUNDATION

## | Data Quality Report | August 2017

### **Data Quality Scores**



#### **Quality Maturity Level**



#### **Statistics**

| Managed LEIs              | 307    |
|---------------------------|--------|
| Active entities managed   | 307    |
|                           |        |
| Inactive entities managed | 0 =    |
| Covered countries         | 16 👚   |
| Challenges                | Values |
| Received challenges       | 0 =    |
| 'No change' challenges    | 0 =    |
| Duplicates detected       | 0      |
|                           | Values |
| Files                     |        |

DISCLAIMER: All figures of this LEI Data Quality Report are derived from these sources: 1) Global Legal Entity Identifier Foundation (GLEIF) Concatenated end-of-month files for all months mentioned in this report and 2) Data Quality Reports for all aforementioned concatenated files based on the LEI-Data-Qua