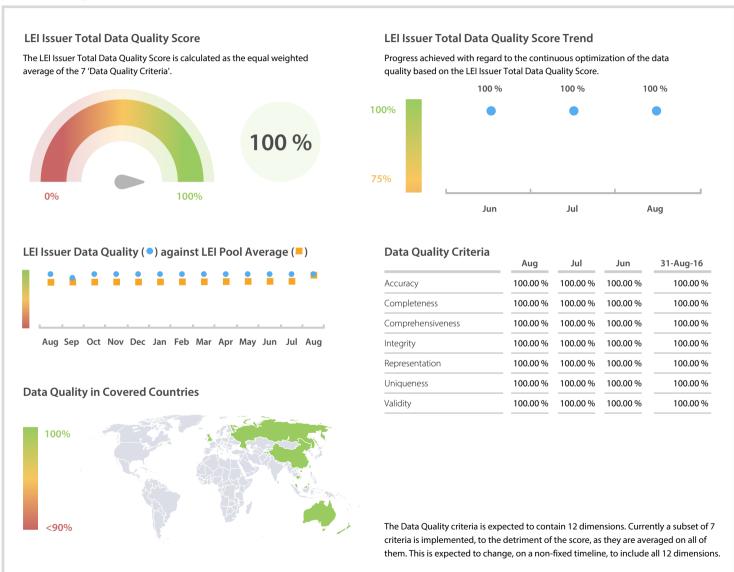

## 全国金融标准化技术委员会 (China Financial Standardization Technical Committee)

# LEI GLOBAL LEGAL ENTITY IDENTIFIE FOUNDATION

## | Data Quality Report | August 2017

### **Data Quality Scores**



#### **Quality Maturity Level**



#### **Statistics**

| Managed LEIs              | 307    |
|---------------------------|--------|
| Active entities managed   | 307    |
|                           |        |
| Inactive entities managed | 0 =    |
| Covered countries         | 16 👚   |
| Challenges                | Values |
| Received challenges       | 0 =    |
| 'No change' challenges    | 0 =    |
| Duplicates detected       | 0      |
|                           | Values |
| Files                     |        |

DISCLAIMER: All figures of this LEI Data Quality Report are derived from these sources: 1) Global Legal Entity Identifier Foundation (GLEIF) Concatenated end-of-month files for all months mentioned in this report and 2) Data Quality Reports for all aforementioned concatena