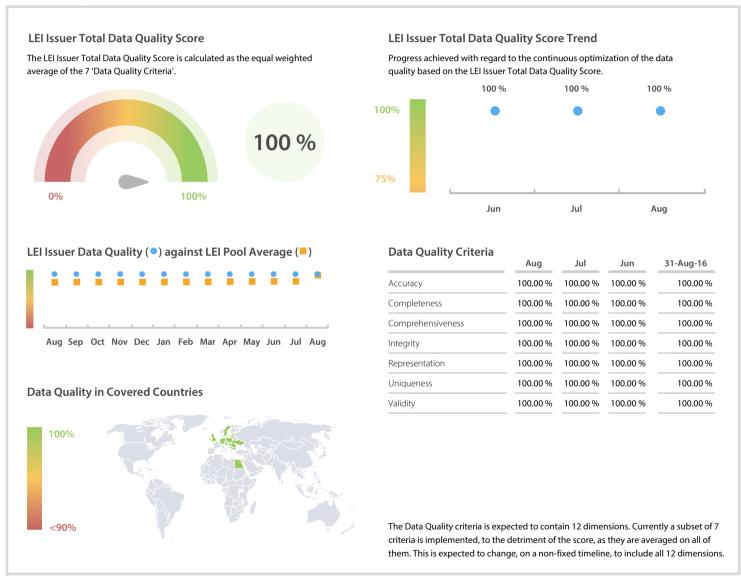

# Centrální Depozitář Cenných Papírů, a.s. (CSD Prague)

## Data Quality Report | August 2017



### **Data Quality Scores**



#### **Quality Maturity Level**



#### **Statistics**

| LEI Issuer Totals               | Values  |
|---------------------------------|---------|
| Managed LEIs                    | 9,564 👚 |
| Active entities managed         | 9,444 👚 |
| Inactive entities managed       | 120     |
| Covered countries               | 31      |
| Challenges                      | Values  |
| Received challenges             | 0 4     |
| 'No change' challenges          | 0       |
| Duplicates detected             | 0 →     |
| Files                           | Values  |
| No. of days per month with CDF- | 31/31 → |

DISCLAIMER: All figures of this LEI Data Quality Report are derived from these sources: 1) Global Legal Entity Identifier Foundation (GLEIF) Concatenated end-of-month files for all months m