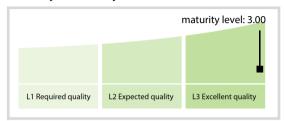

# Centrální Depozitář Cenných Papírů, a.s. (CSD Prague)

## Data Quality Report | August 2017



### **Data Quality Scores**



#### **Quality Maturity Level**



#### **Statistics**

| LEI Issuer Totals               | Values  |
|---------------------------------|---------|
| Managed LEIs                    | 9,564 👚 |
| Active entities managed         | 9,444 👚 |
| Inactive entities managed       | 120     |
| Covered countries               | 31      |
| Challenges                      | Values  |
| Received challenges             | 0 4     |
| 'No change' challenges          | 0       |
| Duplicates detected             | 0 →     |
| Files                           | Values  |
| No. of days per month with CDF- | 31/31 → |

DISCLAIMER: All figures of this LEI Data Quality Report are derived from these sources: 1) Global Legal Entity Identifier Foundation (GLEIF) Concatenated end-of-month files for all months mentioned in this report and 2) Data