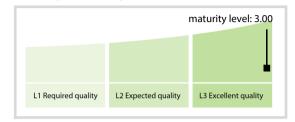

Accuracy               | 100.00 % | 100.00 % | 100.00 % | 100.00 %  |
| Completeness           | 100.00 % | 100.00 % | 100.00 % | 100.00 %  |
| Comprehensiveness      | 100.00 % | 100.00 % | 100.00 % | 100.00 %  |
| Integrity              | 100.00 % | 100.00 % | 100.00 % | 100.00 %  |
| Representation         | 100.00 % | 100.00 % | 100.00 % | 100.00 %  |
| Uniqueness             | 100.00 % | 100.00 % | 100.00 % | 100.00 %  |
| Validity               | 100.00 % | 100.00 % | 99.89 %  | 100.00 %  |

The Data Quality criteria is expected to contain 12 dimensions. Currently a subset of 7 criteria is implemented, to the detriment of the score, as they are averaged on all of them. This is expected to change, on a non-fixed timeline, to include all 12 dimensions.

### **Quality Maturity Level**



## Statistics

| LEI Issuer Totals         | Values |
|---------------------------|--------|
| Managed LEIs              | 502 🕇  |
| Active entities managed   | 502 🕇  |
| Inactive entities managed | 0 🔶    |
| Covered countries         | 1 🔶    |

| Challenges             | Values |
|------------------------|--------|
| Received challenges    | 0 🔶    |
| 'No change' challenges | 0 🔶    |
| Duplicates detected    | o 🔶    |

| Files                                                     | Values    |
|-----------------------------------------------------------|-----------|
| No. of days per month with CDF-<br>compliant file uploads | 31 / 31 🔶 |

DISCLAIMER: All figures of this LEI Data Quality Report are derived from these sources: 1) Global Legal Entity Identifier Foundation (GLEIF) Con