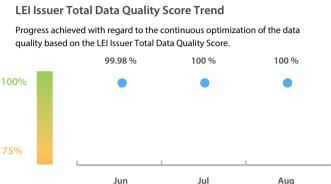

The Data Quality criteria is expected to contain 12 dimensions. Currently a subset of 7 criteria is implemented, to the detriment of the score, as they are averaged on all of them. This is expected to change, on a non-fixed timeline, to include all 12 dimensions.