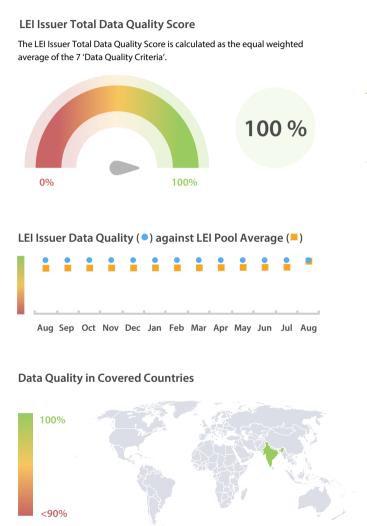

#### **Data Quality Criteria**

| Data Quality effection | Aug      | Jul      | Jun      | 31-Aug-16 |
|------------------------|----------|----------|----------|-----------|
| Accuracy               | 100.00 % | 100.00 % | 100.00 % | 100.00 %  |
| Completeness           | 100.00 % | 100.00 % | 100.00 % | 100.00 %  |
| Comprehensiveness      | 100.00 % | 100.00 % | 100.00 % | 100.00 %  |
| Integrity              | 100.00 % | 100.00 % | 100.00 % | 100.00 %  |
| Representation         | 100.00 % | 100.00 % | 100.00 % | 100.00 %  |
| Uniqueness             | 100.00 % | 100.00 % | 100.00 % | 100.00 %  |
| Validity               | 100.00 % | 100.00 % | 99.89 %  | 100.00 %  |

The Data Quality criteria is expected to contain 12 dimensions. Currently a subset of 7 criteria is implemented, to the detriment of the score, as they are averaged on all of them. This is expected to change, on a non-fixed timeline, to include all 12 dimensions.