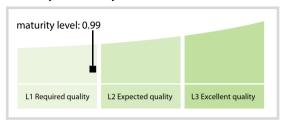

# 株式会社東京証券取引所 (Tokyo Stock Exchange, Inc.)

## | Data Quality Report | August 2017



#### **Data Quality Scores**



### **Quality Maturity Level**



#### **Statistics**

| Managed LEIs              | 5,104 🛊 |
|---------------------------|---------|
| Active entities managed   | 4,230   |
| Inactive entities managed | 874     |
| Covered countries         | 10      |
| Challenges                | Values  |
|                           |         |
| Received challenges       | 0 🖣     |
| 'No change' challenges    | 0 =     |
| Duplicates detected       | 0 =     |
|                           | Values  |
| Files                     |         |

DISCLAIMER: All figures of this LEI Data Quality Report are derived from these sources: 1) Global Legal Entity Identifier Foundation (GLEIF) Concatenated end-of-month files for all months mentioned in this report and 2) Data Quality Reports for all aforementioned concatenated files based on the