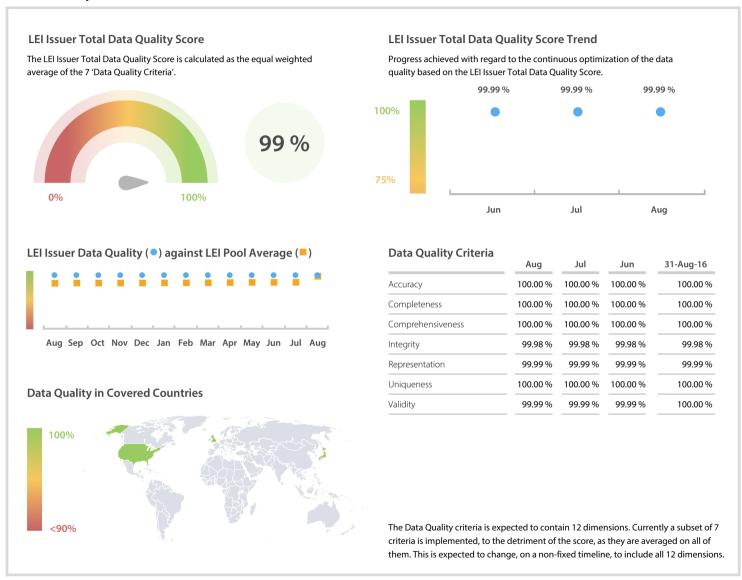

# 株式会社東京証券取引所 (Tokyo Stock Exchange, Inc.)

## | Data Quality Report | August 2017



#### **Data Quality Scores**



### **Quality Maturity Level**



#### **Statistics**

| Managed LEIs              | 5,104 🛊 |
|---------------------------|---------|
| Active entities managed   | 4,230   |
| Inactive entities managed | 874     |
| Covered countries         | 10      |
| Challenges                | Values  |
|                           |         |
| Received challenges       | 0 🖣     |
| 'No change' challenges    | 0 =     |
| Duplicates detected       | 0 =     |
|                           | Values  |
| Files                     |         |

DISCLAIMER: All figures of this LEI Data Quality Report are derived from these sources: 1) Global Legal Entity Identifier Foundation (GLEIF) Concatenated end-of-month files for all months mentioned in this report and 2) Data Quality Reports for all aforementione