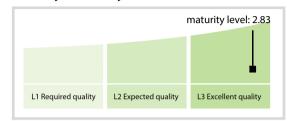

## Strate (pty) Ltd | Data Quality Report | August 2017



## **Data Quality Scores**



## **Quality Maturity Level**



## **Statistics**

| LEI Issuer Totals               | Values    |
|---------------------------------|-----------|
| Managed LEIs                    | 49 👚      |
| Active entities managed         | 49 🛊      |
| Inactive entities managed       | 0 =       |
| Covered countries               | 1 =       |
| Challenges                      | Values    |
|                                 |           |
| Received challenges             | 0 =       |
| 'No change' challenges          | 0 =       |
| Duplicates detected             | 0 =       |
| Files                           | Values    |
|                                 |           |
| No. of days per month with CDF- | 31 / 31 👚 |

DISCLAIMER: All figures of this LEI Data Quality Report are derived from these sources: 1) Global Legal En