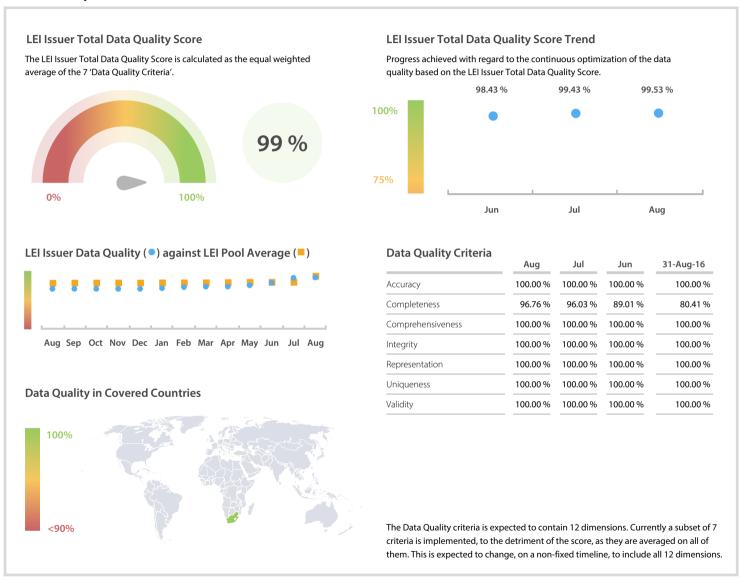

## Strate (pty) Ltd | Data Quality Report | August 2017



## **Data Quality Scores**



## **Quality Maturity Level**



## **Statistics**

| LEI Issuer Totals               | Values    |
|---------------------------------|-----------|
| Managed LEIs                    | 49 👚      |
| Active entities managed         | 49 🛊      |
| Inactive entities managed       | 0 =       |
| Covered countries               | 1 =       |
| Challenges                      | Values    |
|                                 |           |
| Received challenges             | 0 =       |
| 'No change' challenges          | 0 =       |
| Duplicates detected             | 0 =       |
| Files                           | Values    |
|                                 |           |
| No. of days per month with CDF- | 31 / 31 👚 |

DISCLAIMER: All figures of this LEI Data Quality Report are derived from