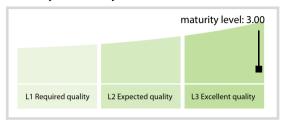

# KDD - Centralna klirinško depotna družba delniška družba

## | Data Quality Report | August 2017



### **Data Quality Scores**



#### **Quality Maturity Level**



#### **Statistics**

| Managed LEIs                    | 386 🛊     |
|---------------------------------|-----------|
| Active entities managed         | 384 🛊     |
| Inactive entities managed       | 2 =       |
| Covered countries               | 21        |
| Challenges                      | Values    |
| Received challenges             | 0 =       |
| 'No change' challenges          | 0 =       |
| Duplicates detected             | 0 =       |
| Files                           | Values    |
| No. of days per month with CDF- |           |
| compliant file uploads          | 31 / 31 👚 |

DISCLAIMER: All figures of this LEI Data Quality Report are derived from these sources: 1) Global Legal Entity Identifier Foundation (GLEIF) Concatenated end-of-month files for all months mentioned in