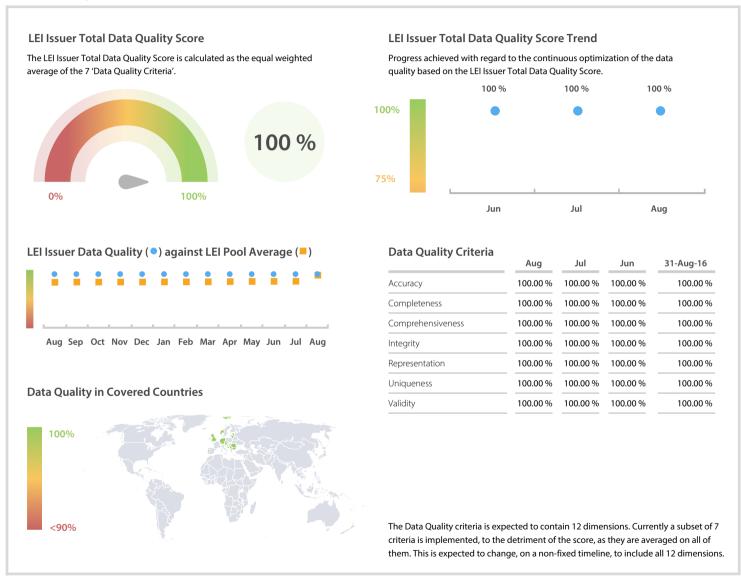

### **Data Quality Scores**

#### **Statistics**

| Managed LEIs                    | 386 🛊     |
|---------------------------------|-----------|
| Active entities managed         | 384 🛊     |
| Inactive entities managed       | 2 =       |
| Covered countries               | 21        |
| Challenges                      | Values    |
| Received challenges             | 0 =       |
| 'No change' challenges          | 0 =       |
| Duplicates detected             | 0 =       |
| Files                           | Values    |
| No. of days per month with CDF- |           |
| compliant file uploads          | 31 / 31 👚 |