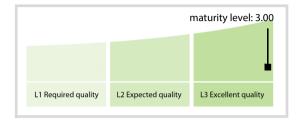

--------|----------|-----------|
| Accuracy          | 100.00 % | 100.00 % | 100.00 % | N/A       |
| Completeness      | 100.00 % | 100.00 % | 100.00 % | N/A       |
| Comprehensiveness | 100.00 % | 100.00 % | 100.00 % | N/A       |
| Integrity         | 100.00 % | 100.00 % | 99.98 %  | N/A       |
| Representation    | 100.00 % | 100.00 % | 100.00 % | N/A       |
| Uniqueness        | 100.00 % | 99.92 %  | 100.00 % | N/A       |
| Validity          | 100.00 % | 100.00 % | 100.00 % | N/A       |

The Data Quality criteria is expected to contain 12 dimensions. Currently a subset of 7 criteria is implemented, to the detriment of the score, as they are averaged on all of them. This is expected to change, on a non-fixed timeline, to include all 12 dimensions.

### **Quality Maturity Level**



## Statistics

| LEI Issuer Totals         | Values  |
|---------------------------|---------|
| Managed LEIs              | 2,512 🕇 |
| Active entities managed   | 2,512 🕇 |
| Inactive entities managed | 0 🔶     |
| Covered countries         | 88 🕇    |

| Challenges             | Values |
|------------------------|--------|
| Received challenges    | 2 🖡    |
| 'No change' challenges | 2 🖊    |
| Duplicates detected    | 0 🔶    |

| Files                                                     | Values    |
|-----------------------------------------------------------|-----------|
| No. of days per month with CDF-<br>compliant file uploads | 31 / 31 🔶 |

DISCLAIMER: All figures of this LEI Data Quality Report are derived from these sources: 1) Global Legal Entity Identifier Foundation (GLEI