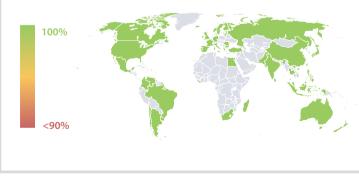

## Statistics

| LEI Issuer Totals         | Values  |
|---------------------------|---------|
| Managed LEIs              | 2,512 🕇 |
| Active entities managed   | 2,512 🕇 |
| Inactive entities managed | 0 🔶     |
| Covered countries         | 88 🕇    |