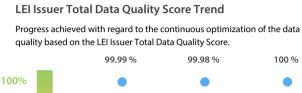

#### **Data Quality Criteria**

|                   | Aug      | Jul      | Jun      | 31-Aug-16 |
|-------------------|----------|----------|----------|-----------|
| Accuracy          | 100.00 % | 100.00 % | 100.00 % | N/A       |
| Completeness      | 100.00 % | 100.00 % | 100.00 % | N/A       |
| Comprehensiveness | 100.00 % | 100.00 % | 100.00 % | N/A       |
| Integrity         | 100.00 % | 100.00 % | 99.98 %  | N/A       |
| Representation    | 100.00 % | 100.00 % | 100.00 % | N/A       |
| Uniqueness        | 100.00 % | 99.92 %  | 100.00 % | N/A       |
| Validity          | 100.00 % | 100.00 % | 100.00 % | N/A       |