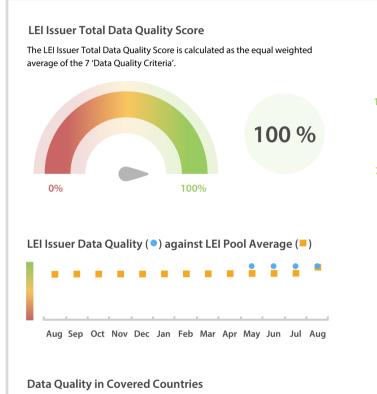

#### **Data Quality Criteria**

|                   | Aug      | Jul      | Jun      | 31-Aug-16 |
|-------------------|----------|----------|----------|-----------|
| Accuracy          | 100.00 % | 100.00 % | 100.00 % | N/A       |
| Completeness      | 100.00 % | 100.00 % | 100.00 % | N/A       |
| Comprehensiveness | 100.00 % | 100.00 % | 100.00 % | N/A       |
| Integrity         | 100.00 % | 100.00 % | 99.98 %  | N/A       |
| Representation    | 100.00 % | 100.00 % | 100.00 % | N/A       |
| Uniqueness        | 100.00 % | 99.92 %  | 100.00 % | N/A       |
| Validity          | 100.00 % | 100.00 % | 100.00 % | N/A       |

The Data Quality criteria is expected to contain 12 dimensions. Currently a subset of 7 criteria is implemented, to the detriment of the score, as they are averaged on all of them. This is expected to change, on a non-fixed timeline, to include all 12 dimensions.