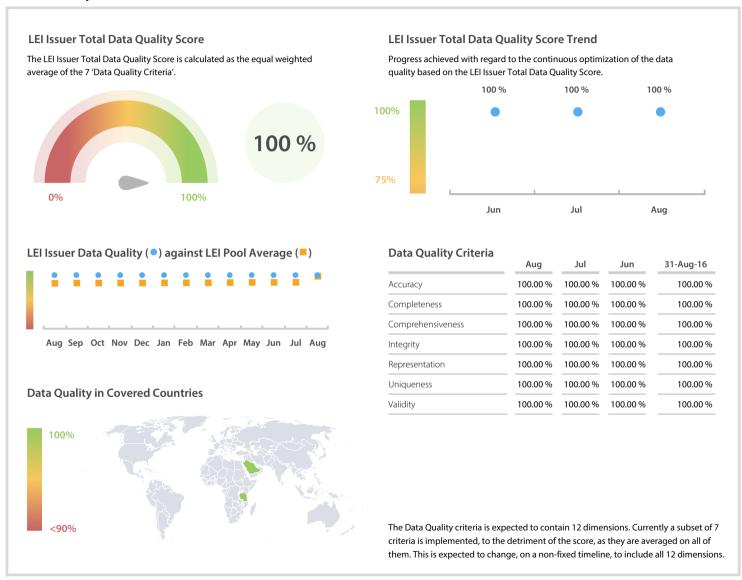

## **Statistics**

| LEI Issuer Totals               | Values    |
|---------------------------------|-----------|
| Managed LEIs                    | 130 👚     |
| Active entities managed         | 130 👚     |
| Inactive entities managed       | 0 =       |
| Covered countries               | 6 =       |
| Challenges                      | Values    |
|                                 |           |
| Received challenges             | 0 =       |
| 'No change' challenges          | 0 =       |
| Duplicates detected             | 0 =       |
| Files                           | Values    |
|                                 |           |
| No. of days per month with CDF- | 28 / 31 🦶 |