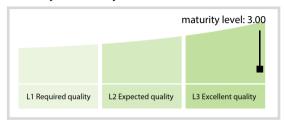

## Saudi Credit Bureau | Data Quality Report | August 2017



## **Data Quality Scores**



## **Quality Maturity Level**



## **Statistics**

| LEI Issuer Totals               | Values    |
|---------------------------------|-----------|
| Managed LEIs                    | 130 👚     |
| Active entities managed         | 130 👚     |
| Inactive entities managed       | 0 =       |
| Covered countries               | 6 =       |
| Challenges                      | Values    |
|                                 |           |
| Received challenges             | 0 =       |
| 'No change' challenges          | 0 =       |
| Duplicates detected             | 0 =       |
| Files                           | Values    |
|                                 |           |
| No. of days per month with CDF- | 28 / 31 🦶 |

DISCLAIMER: All figures of this LEI Data Quality Report are derived from these sources: 1) Global Legal En