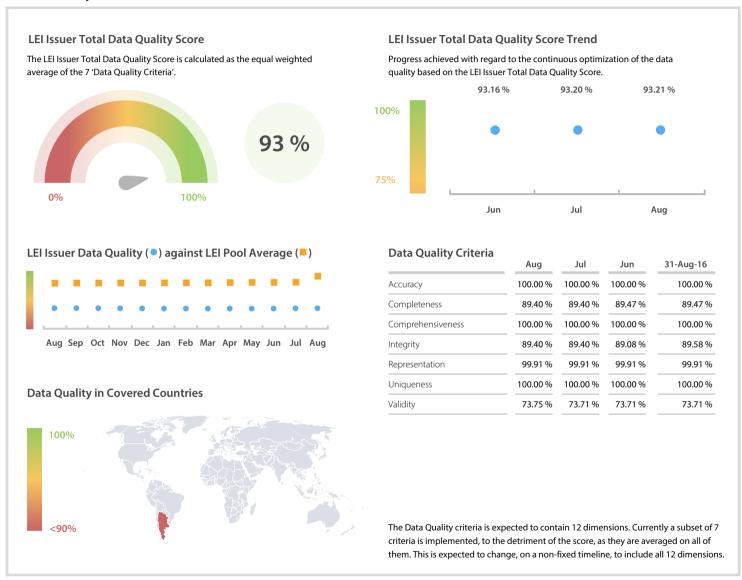

## BANCO CENTRAL DE LA REPUBLICA ARGENTINA

# | Data Quality Report | August 2017



#### **Data Quality Scores**



### **Quality Maturity Level**



#### **Statistics**

| Managed LEIs                                              | 145       |
|-----------------------------------------------------------|-----------|
| Active entities managed                                   | 145       |
| Inactive entities managed                                 | 0 =       |
| Covered countries  Challenges                             | 1 =       |
|                                                           | Values    |
|                                                           |           |
| Received challenges                                       | 0 =       |
| 'No change' challenges                                    | 0 =       |
| Duplicates detected                                       | 0 =       |
| F