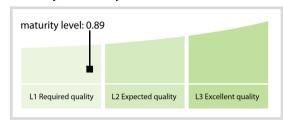

## BANCO CENTRAL DE LA REPUBLICA ARGENTINA

# | Data Quality Report | August 2017



#### **Data Quality Scores**



### **Quality Maturity Level**



#### **Statistics**

| Managed LEIs                                              | 145       |
|-----------------------------------------------------------|-----------|
| Active entities managed                                   | 145       |
| Inactive entities managed                                 | 0 =       |
| Covered countries  Challenges                             | 1 =       |
|                                                           | Values    |
|                                                           |           |
| Received challenges                                       | 0 =       |
| 'No change' challenges                                    | 0 =       |
| Duplicates detected                                       | 0 =       |
| Files