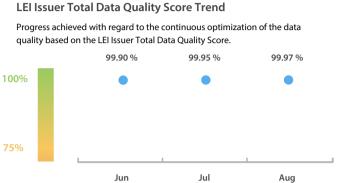

#### **Data Quality Criteria**

|                   | Aug      | Jul      | Jun      | 31-Aug-16 |
|-------------------|----------|----------|----------|-----------|
| Accuracy          | 100.00 % | 100.00 % | 100.00 % | 100.00 %  |
| Completeness      | 100.00 % | 100.00 % | 100.00 % | 79.39%    |
| Comprehensiveness | 100.00 % | 100.00 % | 100.00 % | 100.00 %  |
| Integrity         | 99.95 %  | 99.95 %  | 99.95 %  | 87.11 %   |
| Representation    | 100.00 % | 100.00 % | 100.00 % | 100.00 %  |
| Uniqueness        | 100.00 % | 100.00 % | 100.00 % | 100.00 %  |
| Validity          | 99.87 %  | 99.73 %  | 99.38 %  | 93.36 %   |