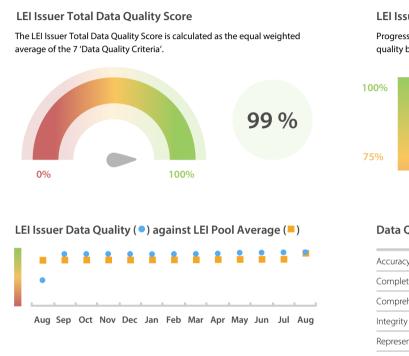

#### **Data Quality Criteria**

|                   | Aug      | Jul      | Jun      | 31-Aug-16 |
|-------------------|----------|----------|----------|-----------|
| Accuracy          | 100.00 % | 100.00 % | 100.00 % | 100.00 %  |
| Completeness      | 100.00 % | 100.00 % | 100.00 % | 79.39%    |
| Comprehensiveness | 100.00 % | 100.00 % | 100.00 % | 100.00 %  |
| Integrity         | 99.95 %  | 99.95 %  | 99.95 %  | 87.11 %   |
| Representation    | 100.00 % | 100.00 % | 100.00 % | 100.00 %  |
| Uniqueness        | 100.00 % | 100.00 % | 100.00 % | 100.00 %  |
| Validity          | 99.87 %  | 99.73 %  | 99.38 %  | 93.36 %   |

The Data Quality criteria is expected to contain 12 dimensions. Currently a subset of 7 criteria is implemented, to the detriment of the score, as they are averaged on all of them. This is expected to change, on a non-fixed timeline, to include all 12 dimensions.