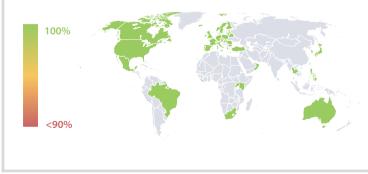

# The Irish Stock Exchange Plc | Data Quality Report | August 2017



## Data Quality Scores



### **Data Quality in Covered Countries**





#### **Data Quality Criteria**

|                   | Aug      | Jul      | Jun      | 31-Aug-16 |
|-------------------|----------|----------|----------|-----------|
| Accuracy          | 100.00 % | 100.00 % | 100.00 % | 100.00 %  |
| Completeness      | 100.00 % | 100.00 % | 100.00 % | 79.39%    |
| Comprehensiveness | 100.00 % | 100.00 % | 100.00 % | 100.00 %  |
| Integrity         | 99.95 %  | 99.95 %  | 99.95 %  | 87.11 %   |
| Representation    | 100.00 % | 100.00 % | 100.00 % | 100.00 %  |
| Uniqueness        | 100.00 % | 100.00 % | 100.00 % | 100.00 %  |
| Validity          | 99.87 %  | 99.73 %  | 99.38 %  | 93.36 %   |

The Data Quality criteria is expected to contain 12 dimensions. Currently a subset of 7 criteria is implemented, to the detriment of the score, as they are aver