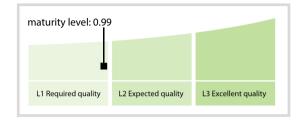

---------|----------|-----------|
| Accuracy          | 100.00 % | 100.00 % | 100.00 % | 100.00 %  |
| Completeness      | 100.00 % | 100.00 % | 100.00 % | 79.39%    |
| Comprehensiveness | 100.00 % | 100.00 % | 100.00 % | 100.00 %  |
| Integrity         | 99.95 %  | 99.95 %  | 99.95 %  | 87.11 %   |
| Representation    | 100.00 % | 100.00 % | 100.00 % | 100.00 %  |
| Uniqueness        | 100.00 % | 100.00 % | 100.00 % | 100.00 %  |
| Validity          | 99.87 %  | 99.73 %  | 99.38 %  | 93.36 %   |

The Data Quality criteria is expected to contain 12 dimensions. Currently a subset of 7 criteria is implemented, to the detriment of the score, as they are averaged on all of them. This is expected to change, on a non-fixed timeline, to include all 12 dimensions.

## **Quality Maturity Level**



## Statistics

| LEI Issuer Totals         | Values  |  |
|---------------------------|---------|--|
| Managed LEIs              | 4,639 🛉 |  |
| Active entities managed   | 4,501 🕇 |  |
| Inactive entities managed | 138 🏓   |  |
| Covered countries         | 73 🕇    |  |

| Challenges             | Values |
|------------------------|--------|
| Received challenges    | 0 🖊    |
| 'No change' challenges | o 🖊    |
| Duplicates detected    | 0 🔶    |

| Files                                                     | Values    |
|-----------------------------------------------------------|-----------|
| No. of days per month with CDF-<br>compliant file uploads | 31 / 31 🕇 |

DISCLAIMER: All figures of this LEI Data Quality Report are derived from these sources: 1) Global Legal Entity Identifie