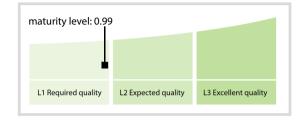

--------|----------|-----------|
| Accuracy          | 100.00 % | 100.00 % | 100.00 % | 100.00 %  |
| Completeness      | 80.00 %  | 80.00 %  | 80.00 %  | 80.00 %   |
| Comprehensiveness | 100.00 % | 100.00 % | 100.00 % | 100.00 %  |
| Integrity         | 100.00 % | 100.00 % | 100.00 % | 99.84 %   |
| Representation    | 99.98 %  | 99.98 %  | 99.98 %  | 99.98 %   |
| Uniqueness        | 100.00 % | 100.00 % | 100.00 % | 100.00 %  |
| Validity          | 99.96 %  | 99.95 %  | 99.94 %  | 99.96 %   |

The Data Quality criteria is expected to contain 12 dimensions. Currently a subset of 7 criteria is implemented, to the detriment of the score, as they are averaged on all of them. This is expected to change, on a non-fixed timeline, to include all 12 dimensions.

### **Quality Maturity Level**



## **Statistics**

| LEI Issuer Totals         | Values   |  |
|---------------------------|----------|--|
| Managed LEIs              | 16,694 🛉 |  |
| Active entities managed   | 15,943 🛉 |  |
| Inactive entities managed | 751 🛉    |  |
| Covered countries         | 10 🟓     |  |

| Challenges             | Values |
|------------------------|--------|
| Received challenges    | 0 🔶    |
| 'No change' challenges | 0 🏓    |
| Duplicates detected    | 0 🔶    |

| Files                                                     | Values    |
|-----------------------------------------------------------|-----------|
| No. of days per month with CDF-<br>compliant file uploads | 31 / 31 🔶 |

DISCLAIMER: All figures of this LEI Data Quality Report are derived from these sources: 1) Global Legal Entity