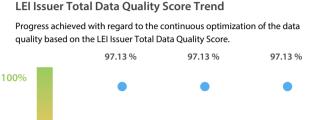

#### **Data Quality Criteria**

|                   | Aug      | Jul      | Jun      | 31-Aug-16 |
|-------------------|----------|----------|----------|-----------|
| Accuracy          | 100.00 % | 100.00 % | 100.00 % | 100.00 %  |
| Completeness      | 80.00 %  | 80.00 %  | 80.00 %  | 80.00 %   |
| Comprehensiveness | 100.00 % | 100.00 % | 100.00 % | 100.00 %  |
| Integrity         | 100.00 % | 100.00 % | 100.00 % | 99.84 %   |
| Representation    | 99.98 %  | 99.98 %  | 99.98 %  | 99.98 %   |
| Uniqueness        | 100.00 % | 100.00 % | 100.00 % | 100.00 %  |
| Validity          | 99.96 %  | 99.95 %  | 99.94 %  | 99.96 %   |

The Data Quality criteria is expected to contain 12 dimensions. Currently a subset of 7 criteria is implemented, to the detriment of the score, as they are averaged on all of them. This is expected to change, on a non-fixed timeline, to include all 12 dimensions.