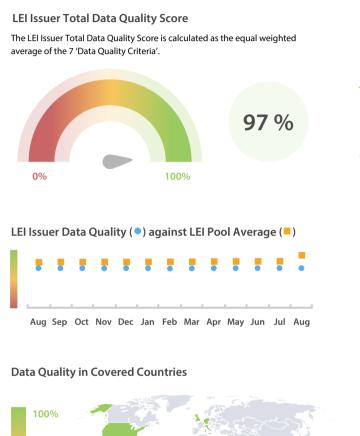

#### **Data Quality Criteria**

|                   | Aug      | Jul      | Jun      | 31-Aug-16 |
|-------------------|----------|----------|----------|-----------|
| Accuracy          | 100.00 % | 100.00 % | 100.00 % | 100.00 %  |
| Completeness      | 80.00 %  | 80.00 %  | 80.00 %  | 80.00 %   |
| Comprehensiveness | 100.00 % | 100.00 % | 100.00 % | 100.00 %  |
| Integrity         | 100.00 % | 100.00 % | 100.00 % | 99.84 %   |
| Representation    | 99.98 %  | 99.98 %  | 99.98 %  | 99.98 %   |
| Uniqueness        | 100.00 % | 100.00 % | 100.00 % | 100.00 %  |
| Validity          | 99.96 %  | 99.95 %  | 99.94 %  | 99.96 %   |

The Data Quality criteria is expected to contain 12 dimensions. Currently a subset of 7 criteria is implemented, to the detriment of the score, as they are averaged on all of them. This is expected to change, on a non-fixed timeline, to include all 12 dimensions.

## **Statistics**

| LEI Issuer Totals         | Values   |  |
|---------------------------|----------|--|
| Managed LEIs              | 16,694 🛉 |  |
| Active entities managed   | 15,943 🛉 |  |
| Inactive entities managed | 751 🛉    |  |
| Covered countries         | 10 🟓     |  |