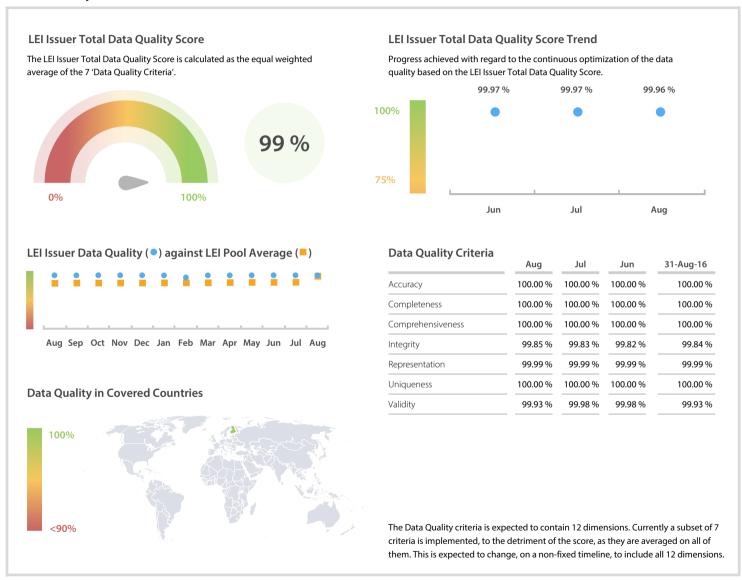

# Patentti- ja rekisterihallitus (Finnish Patent and Registration Office)

## Data Quality Report | August 2017



#### **Data Quality Scores**



### **Quality Maturity Level**



#### **Statistics**

| Managed LEIs                                              | 3,308 🛊 |
|-----------------------------------------------------------|---------|
|                                                           |         |
| Active entities managed                                   | 3,182   |
| Inactive entities managed                                 | 126 👚   |
| Covered countries                                         | 4       |
| Challenges                                                | Values  |
| Received challenges                                       | 0 =     |
| 'No change' challenges                                    | 0 =     |
| Duplicates detected                                       | 0 =     |
| Files