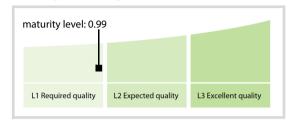

# Patentti- ja rekisterihallitus (Finnish Patent and Registration Office)

## Data Quality Report | August 2017



#### **Data Quality Scores**



### **Quality Maturity Level**



#### **Statistics**

| Managed LEIs                                              | 3,308 🛊 |
|-----------------------------------------------------------|---------|
|                                                           |         |
| Active entities managed                                   | 3,182   |
| Inactive entities managed                                 | 126 👚   |
| Covered countries                                         | 4       |
| Challenges                                                | Values  |
| Received challenges                                       | 0 =     |
| 'No change' challenges                                    | 0 =     |
| Duplicates detected                                       | 0 =     |
| Files