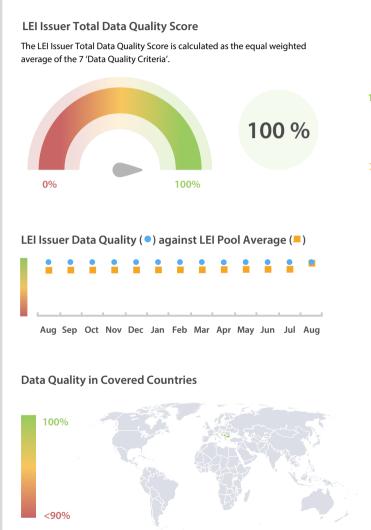

### Data Quality Scores

#### **Data Quality Criteria**

Jun

|                   | Aug      | Jul      | Jun      | 31-Aug-16 |
|-------------------|----------|----------|----------|-----------|
| Accuracy          | 100.00 % | 100.00 % | 100.00 % | 100.00 %  |
| Completeness      | 100.00 % | 100.00 % | 100.00 % | 100.00 %  |
| Comprehensiveness | 100.00 % | 100.00 % | 100.00 % | 100.00 %  |
| Integrity         | 100.00 % | 100.00 % | 100.00 % | 100.00 %  |
| Representation    | 100.00 % | 100.00 % | 100.00 % | 100.00 %  |
| Uniqueness        | 100.00 % | 100.00 % | 100.00 % | 100.00 %  |
| Validity          | 100.00 % | 100.00 % | 100.00 % | 100.00 %  |

Jul

Aua

The Data Quality criteria is expected to contain 12 dimensions. Currently a subset of 7 criteria is implemented, to the detriment of the score, as they are averaged on all of them. This is expected to change, on a non-fixed timeline, to include all 12 dimensions.

## Statistics

| LEI Issuer Totals         | Values |  |
|---------------------------|--------|--|
| Managed LEIs              | 480 🕇  |  |
| Active entities managed   | 466 🕇  |  |
| Inactive entities managed | 14 🔶   |  |
| Covered countries         | 9 🔶    |  |