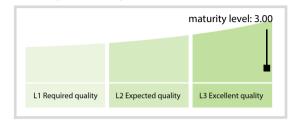

----------|-----------|
| Accuracy          | 100.00 % | 100.00 % | 100.00 % | 100.00 %  |
| Completeness      | 100.00 % | 100.00 % | 100.00 % | 100.00 %  |
| Comprehensiveness | 100.00 % | 100.00 % | 100.00 % | 100.00 %  |
| Integrity         | 100.00 % | 100.00 % | 100.00 % | 100.00 %  |
| Representation    | 100.00 % | 100.00 % | 100.00 % | 100.00 %  |
| Uniqueness        | 100.00 % | 100.00 % | 100.00 % | 100.00 %  |
| Validity          | 100.00 % | 100.00 % | 100.00 % | 100.00 %  |

Jul

Aua

The Data Quality criteria is expected to contain 12 dimensions. Currently a subset of 7 criteria is implemented, to the detriment of the score, as they are averaged on all of them. This is expected to change, on a non-fixed timeline, to include all 12 dimensions.

## **Quality Maturity Level**



## Statistics

| LEI Issuer Totals         | Values |  |
|---------------------------|--------|--|
| Managed LEIs              | 480 🕇  |  |
| Active entities managed   | 466 🕇  |  |
| Inactive entities managed | 14 🔶   |  |
| Covered countries         | 9 🔶    |  |

| Challenges             | Values |
|------------------------|--------|
| Received challenges    | 0 🔶    |
| 'No change' challenges | 0 🔶    |
| Duplicates detected    | o 🔶    |

| Files                                                     | Values    |
|-----------------------------------------------------------|-----------|
| No. of days per month with CDF-<br>compliant file uploads | 31 / 31 🔿 |

DISCLAIMER: All figures of this LEI Data Quality Report are derived from these sources: 1) Global Legal Entity Identifier Foun