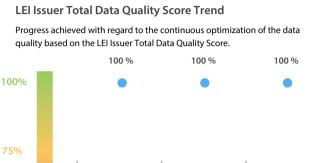

### Data Quality Scores

#### **Data Quality Criteria**

Jun

|                   | Aug      | Jul      | Jun      | 31-Aug-16 |
|-------------------|----------|----------|----------|-----------|
| Accuracy          | 100.00 % | 100.00 % | 100.00 % | 100.00 %  |
| Completeness      | 100.00 % | 100.00 % | 100.00 % | 100.00 %  |
| Comprehensiveness | 100.00 % | 100.00 % | 100.00 % | 100.00 %  |
| Integrity         | 100.00 % | 100.00 % | 100.00 % | 100.00 %  |
| Representation    | 100.00 % | 100.00 % | 100.00 % | 100.00 %  |
| Uniqueness        | 100.00 % | 100.00 % | 100.00 % | 100.00 %  |
| Validity          | 100.00 % | 100.00 % | 100.00 % | 100.00 %  |

Jul

Aua

The Data Quality criteria is expected to contain 12 dimensions. Currently a subset of 7 criteria is implemented, to the detriment of the score, as they are averaged on all of them. This is expected to change, on a non-fixed timeline, to include all 12 dimensions.