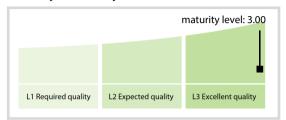

## INFOCAMERE - SOCIETA' CONSORTILE DI INFORMATICA DELLE CAMERE DI COMMERCIO ITALIANE PER AZIONI | Data Quality Report | August 2017



## **Data Quality Scores**



## **Quality Maturity Level**



## **Statistics**

| Managed LEIs                                              | 48,603  |
|-----------------------------------------------------------|---------|
|                                                           |         |
| Active entities managed                                   | 47,223  |
| Inactive entities managed                                 | 1,380 👚 |
| Covered countries                                         | 9 =     |
| Challenges                                                | Values  |
| Received challenges                                       | 1 🛊     |
| 'No change' challenges                                    | 0 →     |
| Duplicates detected                                       | 1 🛊     |
| Files