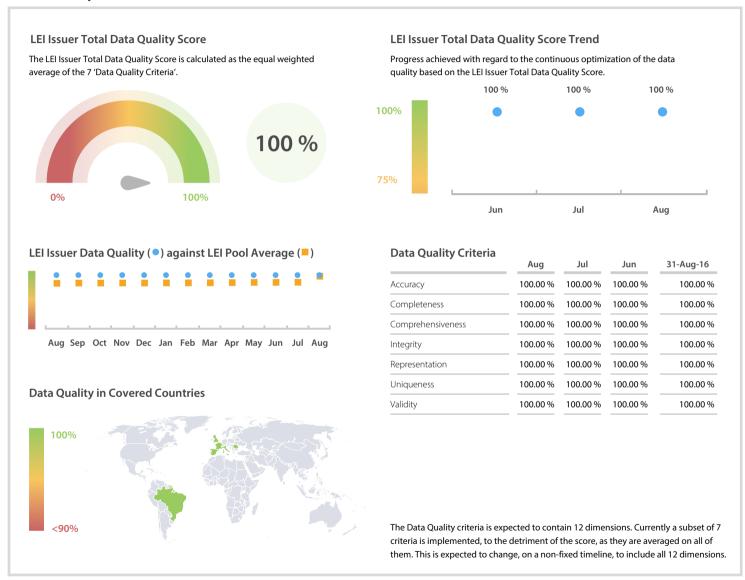

## INFOCAMERE - SOCIETA' CONSORTILE DI INFORMATICA DELLE CAMERE DI COMMERCIO ITALIANE PER AZIONI | Data Quality Report | August 2017



## **Data Quality Scores**



## **Quality Maturity Level**



## **Statistics**

| Managed LEIs                                              | 48,603  |
|-----------------------------------------------------------|---------|
|                                                           |         |
| Active entities managed                                   | 47,223  |
| Inactive entities managed                                 | 1,380 👚 |
| Covered countries                                         | 9 =     |
| Challenges                                                | Values  |
| Received challenges                                       | 1 🛊     |
| 'No change' challenges                                    | 0 →     |
| Duplicates detected                                       | 1 🛊     |
| Files