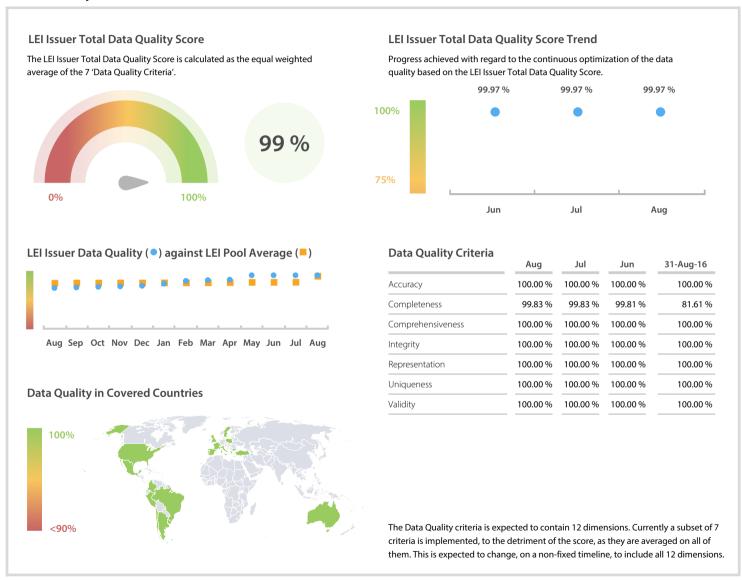

# Colegio de Registradores de la Propiedad, Mercantiles y Bienes Muebles de España



## Data Quality Report | August 2017

#### **Data Quality Scores**



### **Quality Maturity Level**



#### **Statistics**

| Managed I Fle                                             | 10.250    |
|-----------------------------------------------------------|-----------|
| Managed LEIs                                              | 19,250 👚  |
| Active entities managed                                   | 19,099 👚  |
| Inactive entities managed                                 | 151       |
| Covered countries                                         | 30 👚      |
| Challenges                                                | Values    |
| Received challenges                                       | 399 🛊     |
| 'No change' challenges                                    | 1 🛊       |
| Duplicates detected                                       | 3 =       |
| F