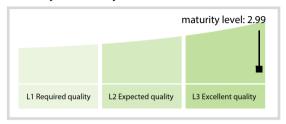

# Colegio de Registradores de la Propiedad, Mercantiles y Bienes Muebles de España



## Data Quality Report | August 2017

#### **Data Quality Scores**



### **Quality Maturity Level**



#### **Statistics**

| Managed I Fle                                             | 10.250    |
|-----------------------------------------------------------|-----------|
| Managed LEIs                                              | 19,250 👚  |
| Active entities managed                                   | 19,099 👚  |
| Inactive entities managed                                 | 151       |
| Covered countries                                         | 30 👚      |
| Challenges                                                | Values    |
| Received challenges                                       | 399 🛊     |
| 'No change' challenges                                    | 1 🛊       |
| Duplicates detected                                       | 3 =       |
| Files