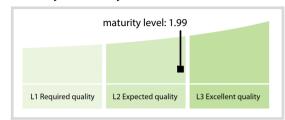

## GS1 Germany GmbH | Data Quality Report | August 2017



## **Data Quality Scores**



## **Quality Maturity Level**



## **Statistics**

| Managed LEIs                                              | 440 🛊     |
|-----------------------------------------------------------|-----------|
| Active entities managed                                   | 440       |
|                                                           |           |
| Inactive entities managed                                 | 0 =       |
| Covered countries                                         | 15 👚      |
| Challenges                                                | Values    |
| Received challenges                                       | 1 =       |
| 'No change' challenges                                    | 0 →       |
| Duplicates detected                                       | 1 🛊       |
| Files