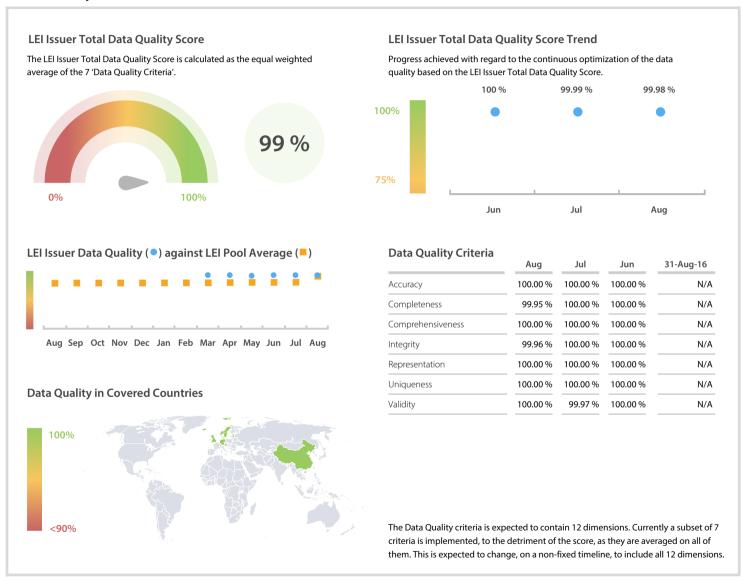

## GS1 Germany GmbH | Data Quality Report | August 2017



## **Data Quality Scores**



## **Quality Maturity Level**



## **Statistics**

| Managed LEIs                                              | 440 🛊     |
|-----------------------------------------------------------|-----------|
| Active entities managed                                   | 440       |
|                                                           |           |
| Inactive entities managed                                 | 0 =       |
| Covered countries                                         | 15 👚      |
| Challenges                                                | Values    |
| Received challenges                                       | 1 =       |
| 'No change' challenges                                    | 0 →       |
| Duplicates detected                                       | 1 🛊       |
| File