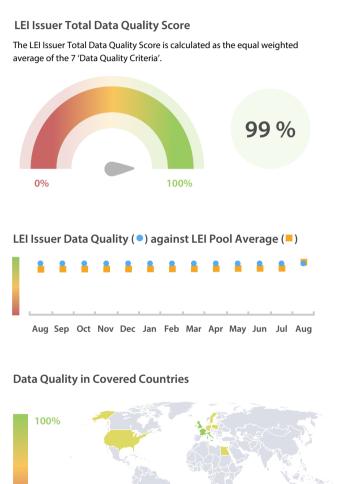

## Data Quality Scores

<90%

#### Data Quality Criteria

| Data Quanty enterna | Aug      | Jul      | Jun      | 31-Aug-16 |
|---------------------|----------|----------|----------|-----------|
| Accuracy            | 100.00 % | 100.00 % | 100.00 % | 100.00 %  |
| Completeness        | 99.35 %  | 99.35 %  | 99.35 %  | 99.36 %   |
| Comprehensiveness   | 100.00 % | 100.00 % | 100.00 % | 100.00 %  |
| Integrity           | 99.25 %  | 99.26 %  | 99.27 %  | 99.39 %   |
| Representation      | 100.00 % | 100.00 % | 100.00 % | 100.00 %  |
| Uniqueness          | 100.00 % | 100.00 % | 100.00 % | 100.00 %  |
| Validity            | 98.15 %  | 98.14 %  | 98.12 %  | 98.06 %   |

The Data Quality criteria is expected to contain 12 dimensions. Currently a subset of 7 criteria is implemented, to the detriment of the score, as they are averaged on all of them. This is expected to change, on a non-fixed timeline, to include all 12 dimensions.

### **Statistics**

| LEI Issuer Totals         | Values   |  |
|---------------------------|----------|--|
| Managed LEIs              | 30,634 🛉 |  |
| Active entities managed   | 27,375 🛉 |  |
| Inactive entities managed | 3,259 🕇  |  |
| Covered countries         | 16 🟓     |  |