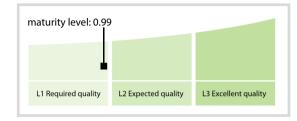

------|-----------|
| Accuracy            | 100.00 % | 100.00 % | 100.00 % | 100.00 %  |
| Completeness        | 99.35 %  | 99.35 %  | 99.35 %  | 99.36 %   |
| Comprehensiveness   | 100.00 % | 100.00 % | 100.00 % | 100.00 %  |
| Integrity           | 99.25 %  | 99.26 %  | 99.27 %  | 99.39 %   |
| Representation      | 100.00 % | 100.00 % | 100.00 % | 100.00 %  |
| Uniqueness          | 100.00 % | 100.00 % | 100.00 % | 100.00 %  |
| Validity            | 98.15 %  | 98.14 %  | 98.12 %  | 98.06 %   |

The Data Quality criteria is expected to contain 12 dimensions. Currently a subset of 7 criteria is implemented, to the detriment of the score, as they are averaged on all of them. This is expected to change, on a non-fixed timeline, to include all 12 dimensions.

## **Quality Maturity Level**



### **Statistics**

| LEI Issuer Totals         | Values   |  |
|---------------------------|----------|--|
| Managed LEIs              | 30,634 🛉 |  |
| Active entities managed   | 27,375 🛉 |  |
| Inactive entities managed | 3,259 🕇  |  |
| Covered countries         | 16 🟓     |  |

| Challenges             | Values |
|------------------------|--------|
| Received challenges    | 10 🕇   |
| 'No change' challenges | 8 🕇    |
| Duplicates detected    | o 🖊    |

| Files                                                     | Values    |
|-----------------------------------------------------------|-----------|
| No. of days per month with CDF-<br>compliant file uploads | 30 / 31 🖊 |

DISCLAIMER: All figures of this LEI Data Quality Report are derived from these sources: 1) Global Legal Entit