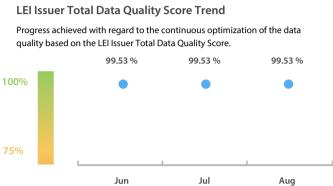

## Data Quality Scores

<90%

#### Data Quality Criteria

| Data Quanty enterna | Aug      | Jul      | Jun      | 31-Aug-16 |
|---------------------|----------|----------|----------|-----------|
| Accuracy            | 100.00 % | 100.00 % | 100.00 % | 100.00 %  |
| Completeness        | 99.35 %  | 99.35 %  | 99.35 %  | 99.36 %   |
| Comprehensiveness   | 100.00 % | 100.00 % | 100.00 % | 100.00 %  |
| Integrity           | 99.25 %  | 99.26 %  | 99.27 %  | 99.39 %   |
| Representation      | 100.00 % | 100.00 % | 100.00 % | 100.00 %  |
| Uniqueness          | 100.00 % | 100.00 % | 100.00 % | 100.00 %  |
| Validity            | 98.15 %  | 98.14 %  | 98.12 %  | 98.06 %   |