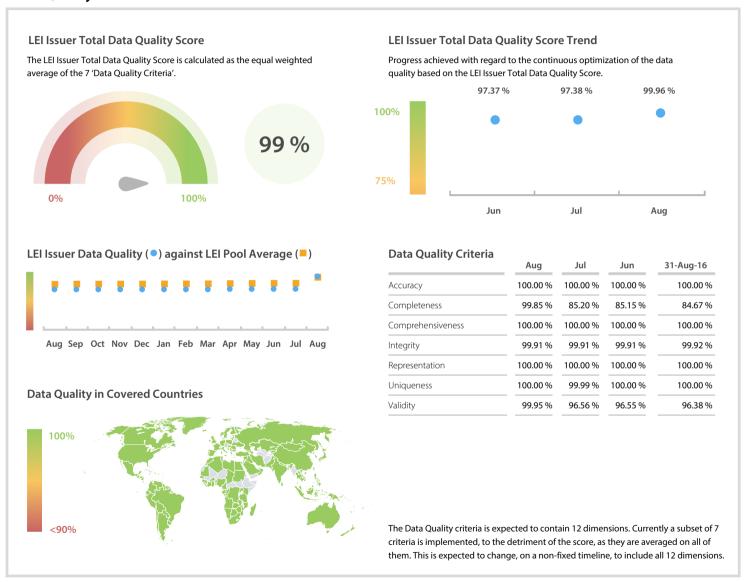

## Business Entity Data B.V. | Data Quality Report | August 2017



## **Data Quality Scores**



## **Quality Maturity Level**



## **Statistics**



DISCLAIMER: All figures of this LEI Data Quality Report are derived from these sources: 1) Global Legal Entity Identifier Foundation (GLEIF) Concatenated end-of-month files for all months mentioned in this report and 2) Data Quality Reports for all aforementioned concatenated files based on the LEI-Data-Quality-Check Specification v1.5. While every care has been taken in the compilation of this information, GLEIF will not be held responsible for any loss, damage or inconvenience caused as a result of inaccuracy or error within the LEI Data Quality Report. The text and graphic content of the LEI Data Quality Report may be used, printed and distributed ONLY with the copyright information displayed (© Copyright Global Legal Entity Identi