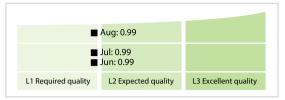

dimensions.

DISCLAIMER: All figures of this LEI Data Quality Report are derived from these sources: 1) Global Legal Entity Identifier Foundation (GLEIF) Concatenated end-of-month files for all months mentioned in this report and 2) the Data Quality Reports for the reported month based on the LEI-Data-Quality-Check Specification v2.1. While every care has been taken in the compilation of this information, GLEIF will not be held responsible for any loss, damage or inconvenience caused as a result of inaccuracy or error within the LEI Data Quality Report. The text and graphic content of the LEI Data Quality Report may be used, printed and distributed ONLY with the copyright information displayed (© Copyright Global Legal Entity Identifier Foundation (GLEIF).

## **Quality Maturity Level**



## Statistics

| Totals                                                    | Values            |
|-----------------------------------------------------------|-------------------|
| Managed LEIs                                              | 162,188 (+0.87 %) |
| Active entities managed                                   | 159,462 (+0.86 %) |
| Inactive entities managed                                 | 2,726 (+1.52 %)   |
| Covered countries                                         | 175 (-0.56 %)     |
| New lapsed LEIs *                                         | 1,479 (+12.38 %)  |
| Level 2 Info                                              | Values            |
| LEIs with LEI parent relationships                        | 12,478 (-2.40 %)  |
| LEIs with complete parent information