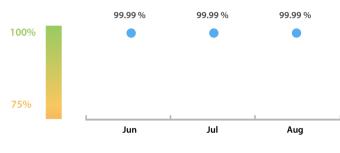

#### LEI Issuer Total Data Quality Score Trend

Progress achieved with regard to the continuous optimization of the data quality based on the LEI Issuer Total Data Quality Score.

| Data Quality Criteria | Aug      | Jul      | # Checks | # Failed Records |
|-----------------------|----------|----------|----------|------------------|
| Accessibility         | 100.00 % | N/A      | 1        | 0 (0 %)          |
| Accuracy              | 100.00 % | 100.00 % | 8        | 0 (0 %)          |
| Completeness          | 99.99 %  | 99.99 %  | 3        | 2 (< 0.01 %)     |
| Comprehensiveness     | 100.00 % | 100.00 % | 2        | 0 (0 %)          |
| Consistency           | 99.99 %  | 100.00 % | 21       | 145 (0.08 %)     |
| Currency              | 100.00 % | 100.00 % | 1        | 0 (0 %)          |
| Integrity             | 99.99 %  | 100.00 % | 18       | 1 (< 0.01 %)     |
| Provenance            | 99.99 %  | N/A      | 2        | 19 (0.01 %)      |
| Representation        | 100.00 % | N/A      | 2        | 0 (0 %)          |
| Uniqueness            | 99.99 %  | 100.00 % | 2        | 2 (< 0.01 %)     |
| Validity              | 99.99 %  | 100.00 % | 15       | 2 (< 0.01 %)     |