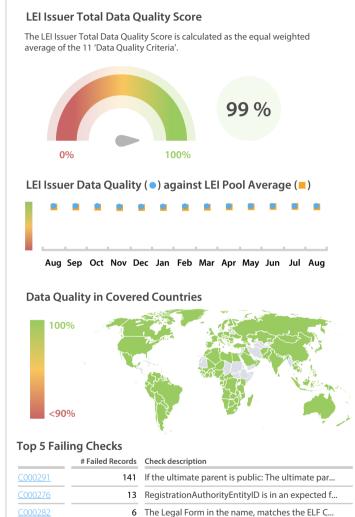

The Data Quality criteria is expected to contain 12 dimensions. Currently a subset of 11 criteria is implemented, to the detriment of the score, as they are averaged on all of them. This is expected to change, on a nonfixed timeline, to include all 12 dimensions.