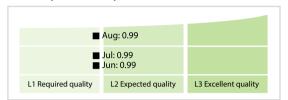

# China Financial Standardization Technical Committee

# Data Quality Report | August 2018



## **Data Quality Scores**



### **Quality Maturity Level**



#### **Statistics**

| Totals                                   | Values            |
|------------------------------------------|-------------------|
| Managed LEIs                             | 1,278 (+3.31 %)   |
| Active entities managed                  | 1,231 (+3.44 %)   |
| Inactive entities managed                | 47 (+/-0 %)       |
| Covered countries                        | 18 (+/-0 %)       |
| New lapsed LEIs *                        | 9 (> 100 %)       |
| Level 2 Info                             | Values            |
| LEIs with LEI parent relationships       | 103 (+3.00 %)     |
| LEIs with complete parent information    | 1,100 (+4.16 %)   |
| Duplicates                               | Values            |
| Total LEIs marked as duplicate **        | 3 (+/-0 %)