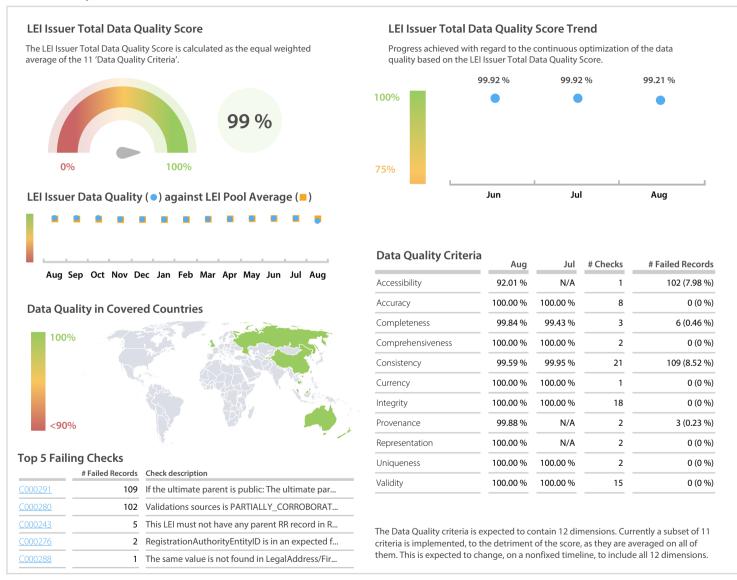

# China Financial Standardization Technical Committee

# Data Quality Report | August 2018



## **Data Quality Scores**



### **Quality Maturity Level**



#### **Statistics**

| Totals                                   | Values            |
|------------------------------------------|-------------------|
| Managed LEIs                             | 1,278 (+3.31 %)   |
| Active entities managed                  | 1,231 (+3.44 %)   |
| Inactive entities managed                | 47 (+/-0 %)       |
| Covered countries                        | 18 (+/-0 %)       |
| New lapsed LEIs *                        | 9 (> 100 %)       |
| Level 2 Info                             | Values            |
| LEIs with LEI parent relationships       | 103 (+3.00 %)     |
| LEIs with complete parent information    | 1,100 (+4.16 %)   |
| Duplicates                               | Values            |
| Total LEIs marked as dupli